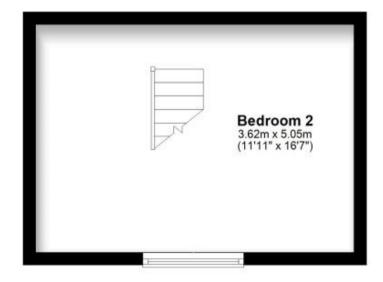

### Accommodation

**Lounge** 3.35 x 3.63

Kitchen breakfast room  $3.08 \times 3.63$ 

First floor bedroom 3.44 x 3.76

**Bathroom** 1.7 x 3.69

Second floor room 5.04 x 3.76

Call Ashford 01233 639654 ■ wardsofkent.co.uk

## **Second Floor**

Approx. 18.3 sq. metres (196.8 sq. feet)

Total area: approx. 71.9 sq. metres (774.3 sq. feet)