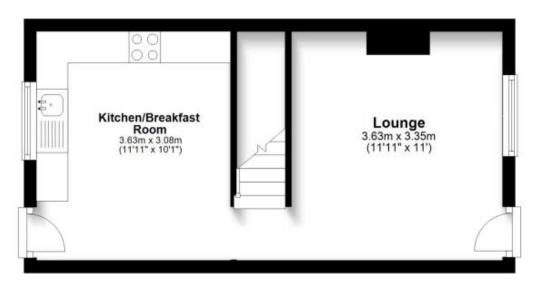

### Accommodation

**Lounge** 3.35 x 3.63

Kitchen breakfast room  $3.08 \times 3.63$ 

First floor bedroom 3.44 x 3.76

**Bathroom** 1.7 x 3.69

Second floor room 5.04 x 3.76

Call Ashford 01233 639654 ■ wardsofkent.co.uk

## **Ground Floor**

Approx. 26.8 sq. metres (288.4 sq. feet)