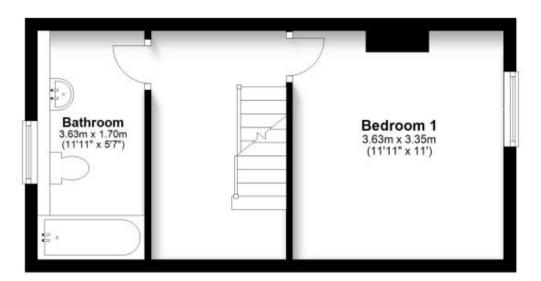

### Accommodation

**Lounge** 3.35 x 3.63

Kitchen breakfast room  $3.08 \times 3.63$ 

First floor bedroom 3.44 x 3.76

**Bathroom** 1.7 x 3.69

Second floor room 5.04 x 3.76

Call Ashford 01233 639654 ■ wardsofkent.co.uk

## **First Floor**

Approx. 26.9 sq. metres (289.1 sq. feet)