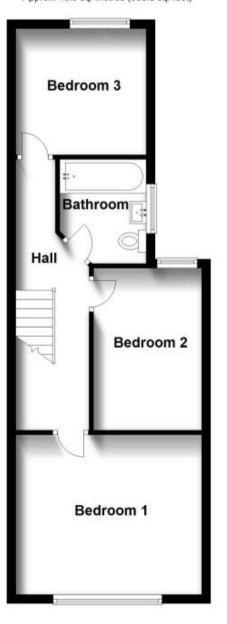

## Accommodation

**Lounge** 11'10-10'2

**Dining Room** 11'11-8'00

Kitchen Area 21'6-10'0

Cloakroom 4'5-2'11

Family Bathroom 7'9-6'8

**Bedroom One** 14'3-11'11

**Bedroom Two** 11'9-8'00

Bedroom Three 10'0-9'5

Ground Floor Approx. 53.7 sq. metres (577.8 sq. feet)

First Floor Approx. 46.8 sq. metres (503.8 sq. feet)