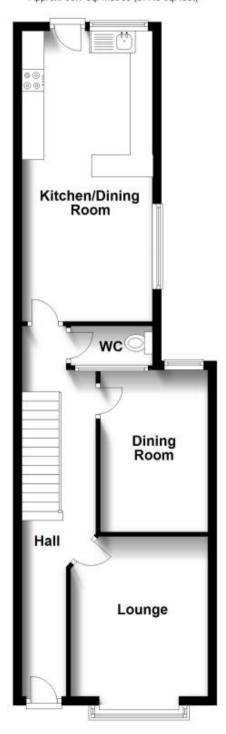

## Accommodation

**Lounge** 11'10-10'2

**Dining Room** 11'11-8'00

Kitchen Area 21'6-10'0

Cloakroom 4'5-2'11

Family Bathroom 7'9-6'8

**Bedroom One** 14'3-11'11

**Bedroom Two** 11'9-8'00

Bedroom Three 10'0-9'5

Ground Floor Approx. 53.7 sq. metres (577.8 sq. feet)

First Floor Approx. 46.8 sq. metres (503.8 sq. feet)