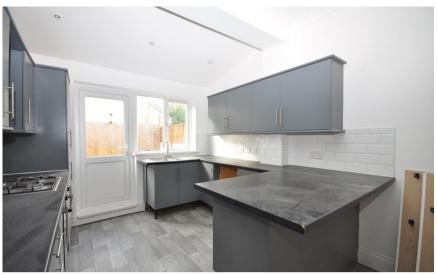

## Accommodation

**Lounge** 11'10-10'2

**Dining Room** 11'11-8'00

Kitchen Area 21'6-10'0

Cloakroom 4'5-2'11

Family Bathroom 7'9-6'8

**Bedroom One** 14'3-11'11

**Bedroom Two** 11'9-8'00