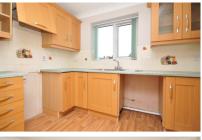

## **Accommodation**

**Entrance Hallway** 

Lounge/Dining Room 12'2 x 10'6

**Kitchen** 10'6 x 5'0 **Bedroom** 10'1 x 9'2

**Bathroom** 

**Communal Gardens** 