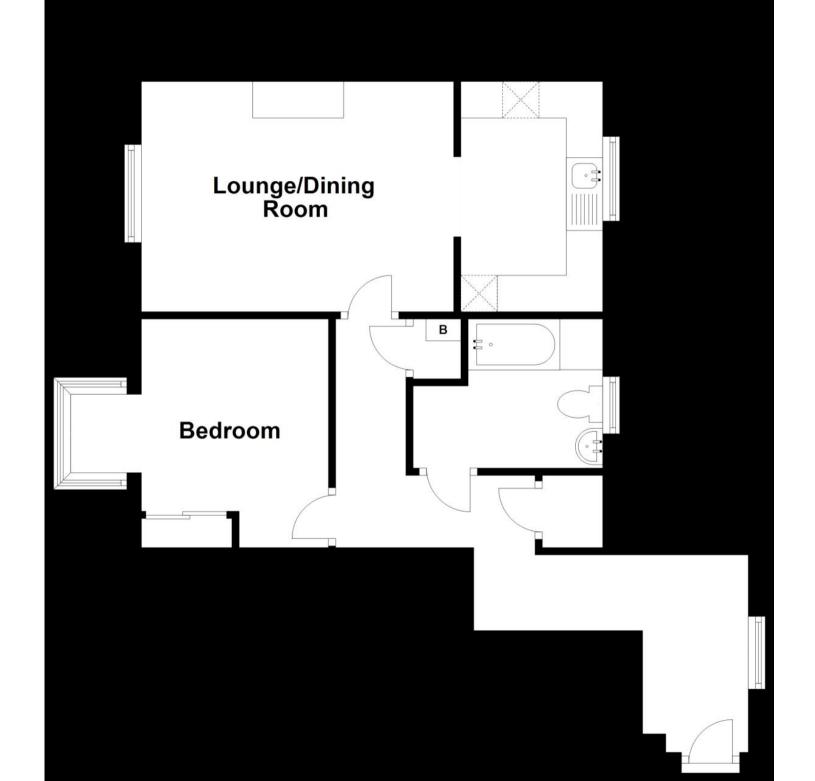

## **Accommodation**

**Entrance Hallway** 

Lounge/Dining Room 12'2 x 10'6

**Kitchen** 10'6 x 5'0 **Bedroom** 10'1 x 9'2

**Bathroom** 

**Communal Gardens** 