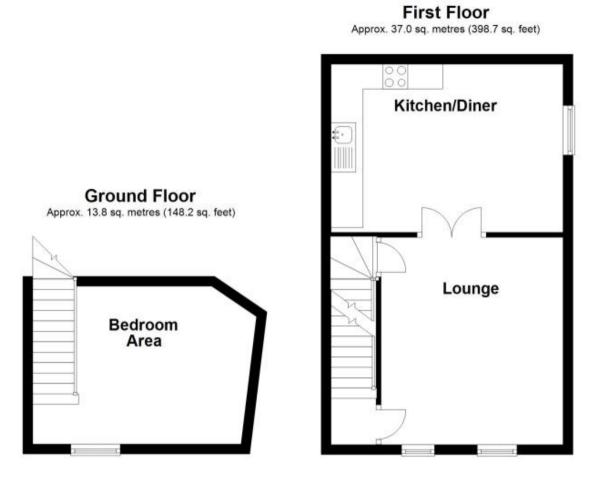

## Accommodation

Bedroom One 10,10 x13,06 Double Bedroom 2 9,01 x 13,09 Double Bedroom 3 10,09 x 11,04 Reception 1 11,09 x 13,09 Bathroom 1 5,10 x 7,06 kitchen/dining room 11,03 x 16, 02

Deposit required is £1,557.69 City of Portsmouth - Council Tax Band Tax Band C

The Pro

POTENTIAL:

Second Floor Approx. 36.3 sq. metres (390.4 sq. feet)