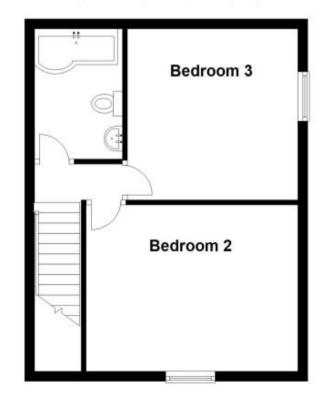

## Accommodation

Bedroom One 10,10 x13,06 Double Bedroom 2 9,01 x 13,09 Double Bedroom 3 10,09 x 11,04 Reception 1 11,09 x 13,09 Bathroom 1 5,10 x 7,06 kitchen/dining room 11,03 x 16, 02

Deposit required is £1,557.69 City of Portsmouth - Council Tax Band Tax Band C