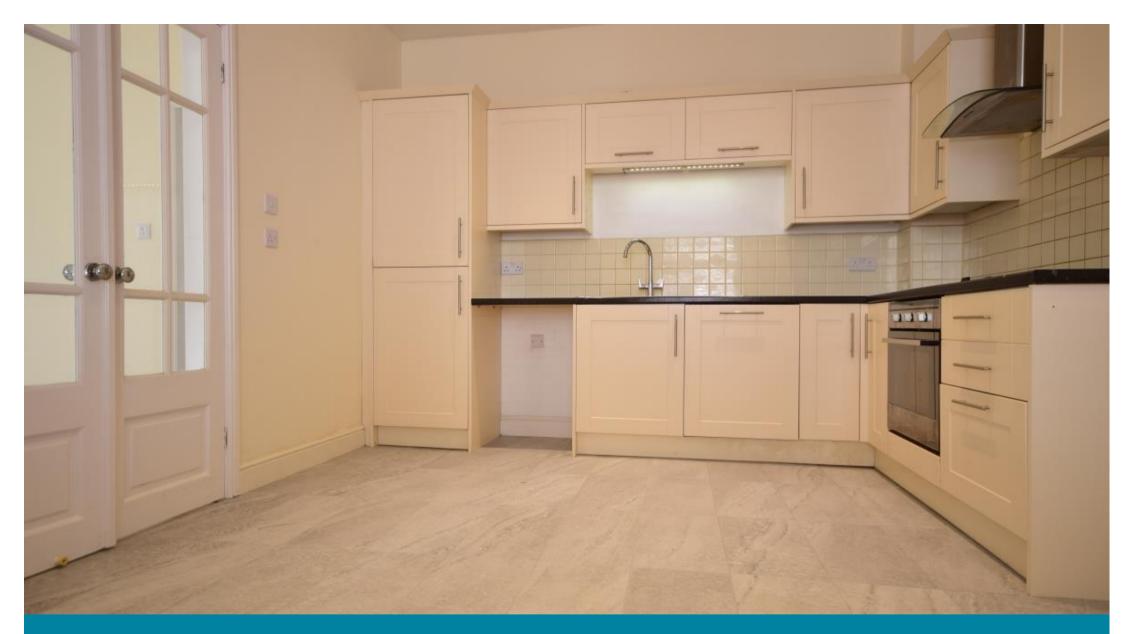

## **Main Features**

- \* Family Home
- \* Three Bedrooms
- \* Large Kitchen/Dining Room
  - \* Newly Fitted Bathroom

## Accommodation

Bedroom One 10,10 x13,06 Double Bedroom 2 9,01 x 13,09 Double Bedroom 3 10,09 x 11,04 Reception 1 11,09 x 13,09 Bathroom 1 5,10 x 7,06 kitchen/dining room 11,03 x 16, 02

Deposit required is £1,557.69 City of Portsmouth - Council Tax Band Tax Band C