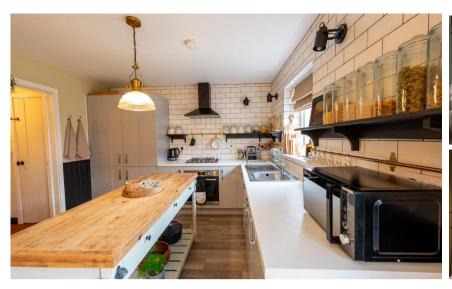

**Price** £1,750 PCM Fees Apply



Woodfox Way Haywards Heath RH16











## **Main Features**

- **Spacious Accommodation**
- **Excellent Condition**
- **Superb Outside Entertaining Space**
- **Two Allocated Parking Spaces**
- **En-Suite Bathroom**
- **Must Be Seen**



Deposit required is £2,019.23 - Council Tax Band Tax Band D

Renting a property is a big commitment and we recommend that you visit the local authority website and these websites which offer helpful information and advice about letting

www.gov.uk/government/publications/how-to-rent

www.gov.uk/private-renting

www.cubittandwest.co.uk/renting/tenancy-fees-individuals/

www.gov.uk/green-deal-energy-saving-measures

### Call Horsham 01403 269988 ■ cubittandwest.co.uk













Accommodation

## **Ground Floor**



# **First Floor**