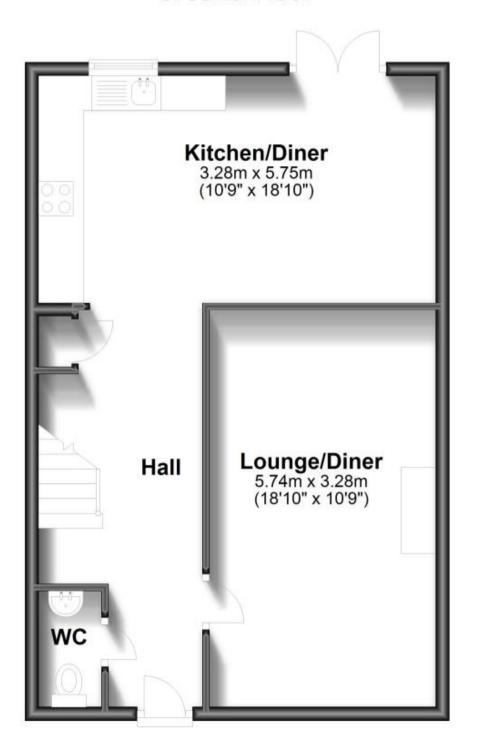

**Price** £1,750 PCM Fees Apply



Woodfox Way Haywards Heath RH16











## **Main Features**

- **Spacious Accommodation**
- **Excellent Condition**
- **Superb Outside Entertaining Space**
- **Two Allocated Parking Spaces**
- **En-Suite Bathroom**
- **Must Be Seen**



Deposit required is £2,019.23 - Council Tax Band Tax Band D

Renting a property is a big commitment and we recommend that you visit the local authority website and these websites which offer helpful information and advice about letting

www.gov.uk/government/publications/how-to-rent

www.gov.uk/private-renting

www.cubittandwest.co.uk/renting/tenancy-fees-individuals/

www.gov.uk/green-deal-energy-saving-measures

### Call Horsham 01403 269988 ■ cubittandwest.co.uk













Accommodation

## **Ground Floor**



# **First Floor**