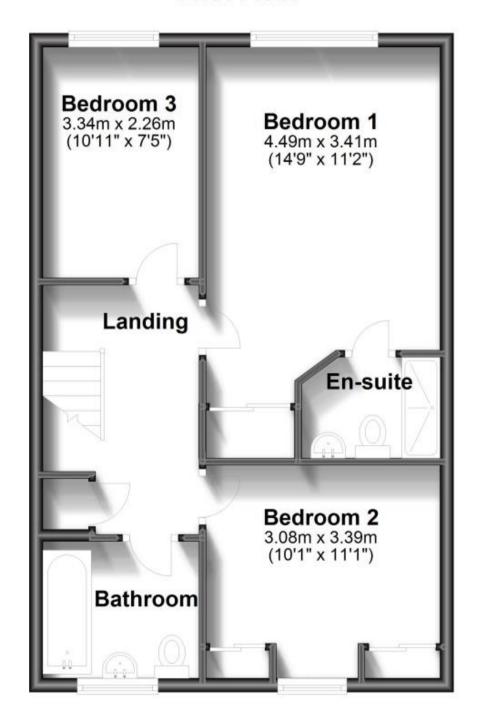

PCM Fees Apply



Woodfox Way Haywards Heath RH16











## **Main Features**

- **Spacious Accommodation**
- **Excellent Condition**
- **Superb Outside Entertaining Space**
- **Two Allocated Parking Spaces**
- **En-Suite Bathroom**
- **Must Be Seen**



Deposit required is £2,019.23 - Council Tax Band Tax Band D

Renting a property is a big commitment and we recommend that you visit the local authority website and these websites which offer helpful information and advice about letting

www.gov.uk/government/publications/how-to-rent

www.gov.uk/private-renting

www.cubittandwest.co.uk/renting/tenancy-fees-individuals/

www.gov.uk/green-deal-energy-saving-measures

### Call Horsham 01403 269988 ■ cubittandwest.co.uk













Accommodation

## **Ground Floor**



# **First Floor**