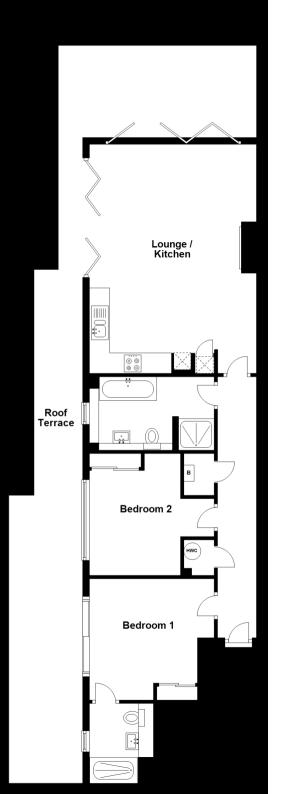

## **Main Features**

- SHORT LET ONLY
- Two Bathrooms
- Resident's Gym & Lift
- Underground Parking
- Close to Station
- Huge Roof Terrace

Deposit required is £2,307.69
Reigate and Banstead District - Council Tax Band Tax Band E

## Accommodation

Entrance Hall Lounge Kitchen Area 21'6x16'1 Roof Terrace 19x9'6 Bedroom 1 12x11'10 En suite shower 8x6 Bedroom 2 13x11'10 Bathroom 11x6 Allocated Parking Communal Gym Secure Storage 8x6