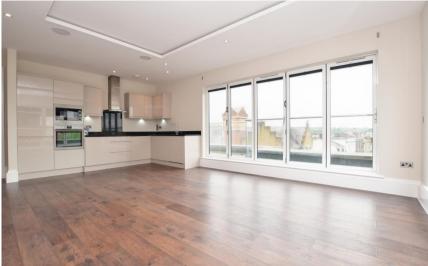

## Accommodation

Entrance Hall Lounge Kitchen Area 21'6x16'1 Roof Terrace 19x9'6 Bedroom 1 12x11'10 En suite shower 8x6 Bedroom 2 13x11'10 Bathroom 11x6 Allocated Parking Communal Gym Secure Storage 8x6