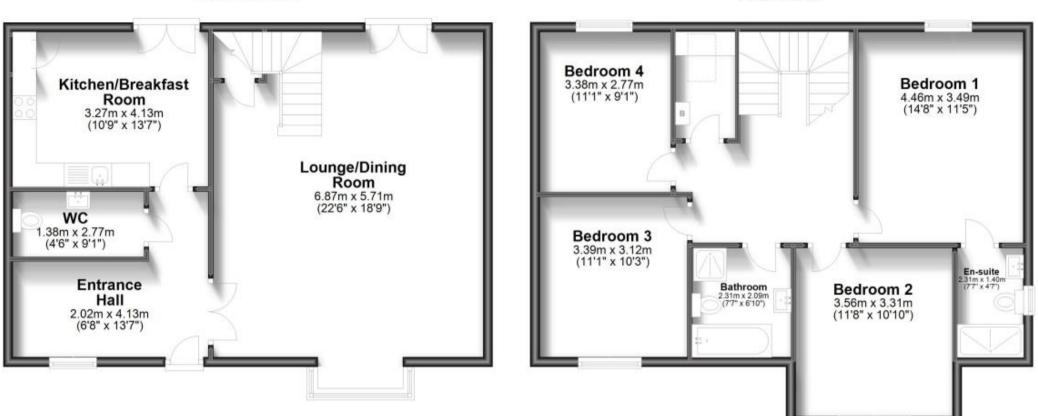

tration fees are charged in addition to the rent and security deposit. Please contact our Lettings Team who will confrm the total costs involved in renting this property. For clarification, we wish to inform the prospective tenant that we have prepared these details as a general guide. The agent has not carried out a detailed survey nor tested the services, appliances, or specific fitings (unless otherwise stated), and no warranty can be given as to their condition. All room measurements are taken at floor level. We strongly recommend that all the information which we provide about the property is verified by yourself and your advisers. The contents of this publication are @Wards, 2015. Wards is a trading name of Arun Estates Limited Registred in England No. 2597059

#### Accommodation





Ground Floor

First Floor