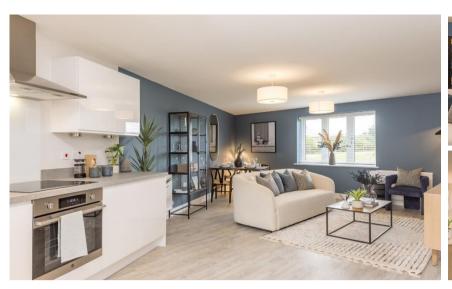

## Accommodation

Kitchen / Lounge / Dining 14'11 x 24'0

Bedroom 1 10'2 x 10'2

En Suite

Bedroom 2 10'10 x 9'11

**Bathroom** 

Call Chichester 01243 774772 ■ cubittandwest.co.uk

## First Floor

Approx. 52.3 sq. metres (562.8 sq. feet)