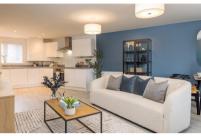

## Accommodation

Kitchen / Lounge / Dining 14'11 x 24'0

Bedroom 1 10'2 x 10'2

En Suite

Bedroom 2 10'10 x 9'11

**Bathroom** 

Call Chichester 01243 774772 ■ cubittandwest.co.uk

## First Floor

Approx. 52.3 sq. metres (562.8 sq. feet)