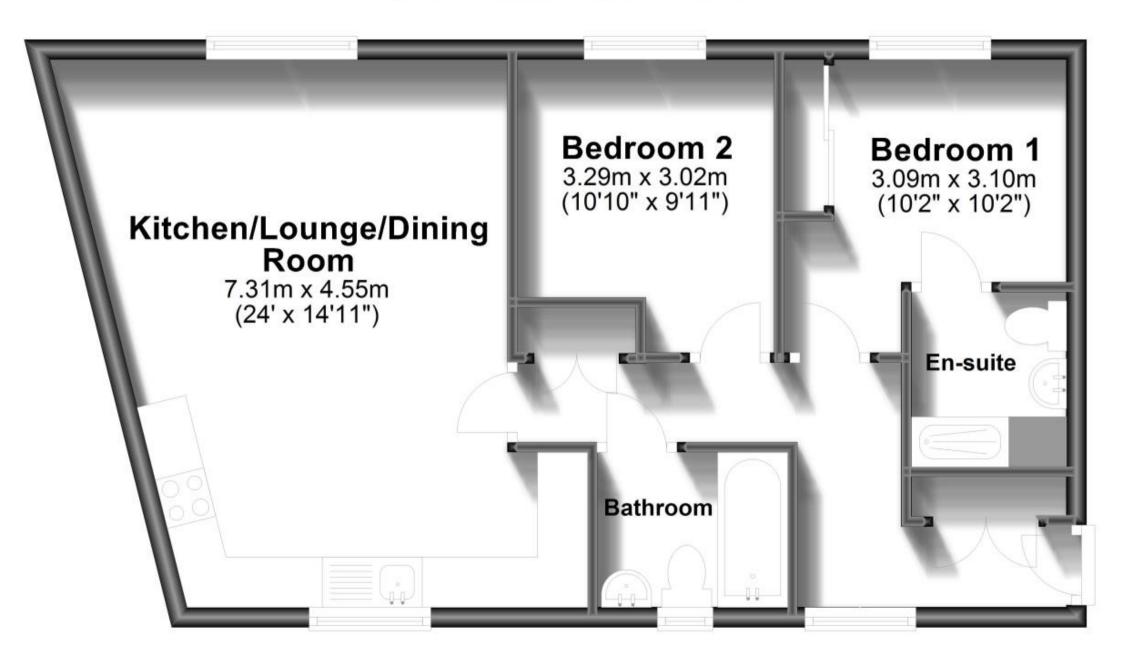

## Accommodation

Kitchen / Lounge / Dining 14'11 x 24'0

Bedroom 1 10'2 x 10'2

En Suite

Bedroom 2 10'10 x 9'11

**Bathroom** 

Call Chichester 01243 774772 ■ cubittandwest.co.uk

## First Floor

Approx. 52.3 sq. metres (562.8 sq. feet)