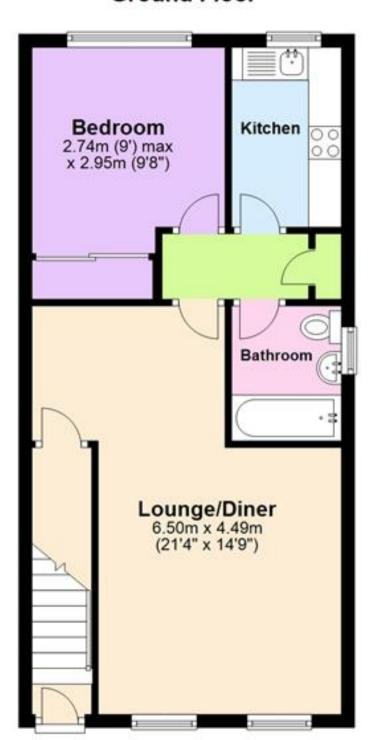

## Accommodation

Lounge Diner 21'02 x 14'19

**Kitchen** 9'00 x 5'06 **Bedroom** 9'00 X 9'08 **Bathroom** 7'01 x 6'09

Call Portsmouth 023 92653157 ■ cubittandwest.co.uk

## **Ground Floor**