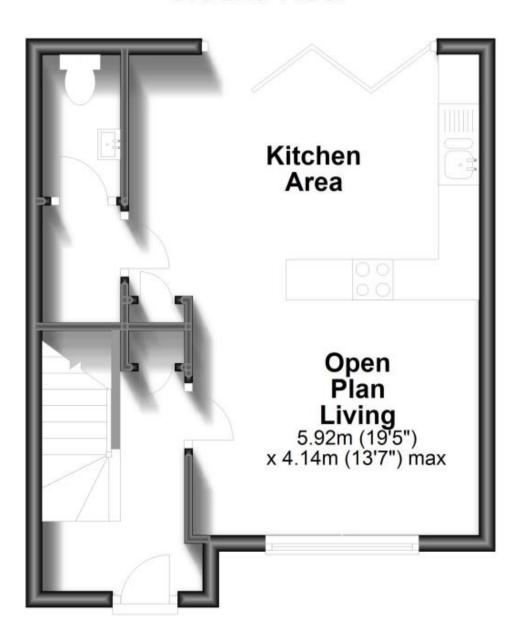

## **Accommodation**

Open Plan Living / Kitchen 19'5 x 13'7

**Downstairs Cloakroom** Bedroom 1 14'3 x 9'03

Bedroom 2 10'2 x 10'1

Family Bathroom 6'6 x 5'4

Garage

Call Chichester 01243 774772 ■ cubittandwest.co.uk

## **Ground Floor**