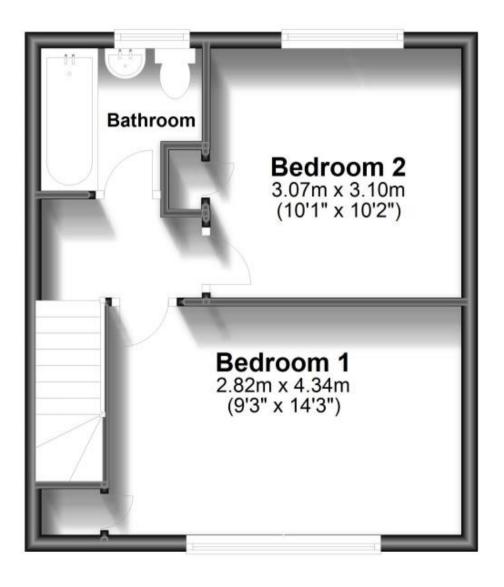

## **Accommodation**

Open Plan Living / Kitchen 19'5 x 13'7

**Downstairs Cloakroom** Bedroom 1 14'3 x 9'03

Bedroom 2 10'2 x 10'1

Family Bathroom 6'6 x 5'4

Garage

Call Chichester 01243 774772 ■ cubittandwest.co.uk

## **First Floor**