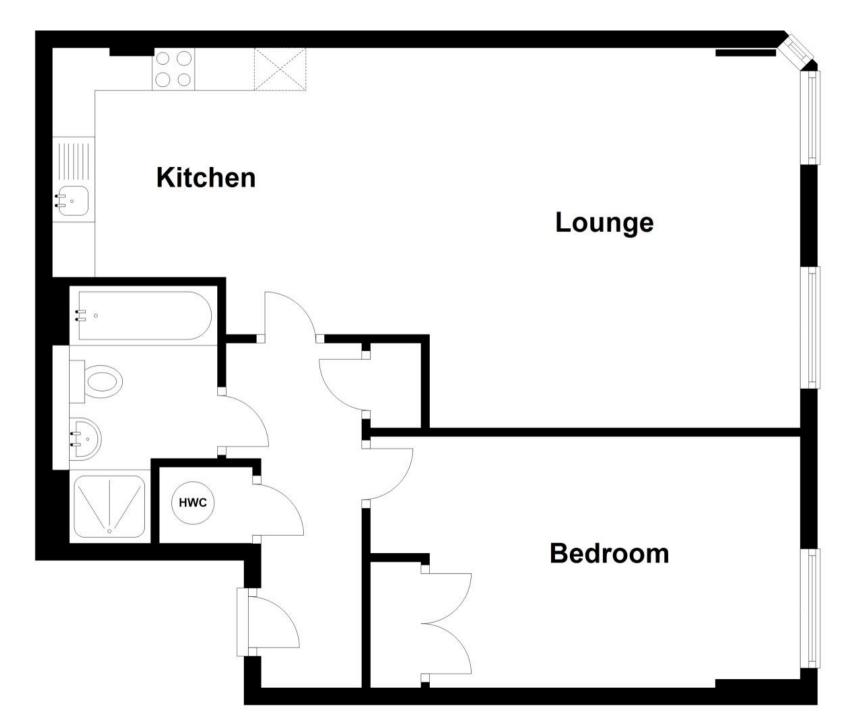

## Accommodation

 Lounge
 14'6 x 14'0

 Kitchen
 14'2 x 10'9

 Bedroom
 16'5 x 9'6

 Bathroom
 7'6 x 6'2

 Parking

## Third Floor

Approx. 61.8 sq. metres (665.0 sq. feet)