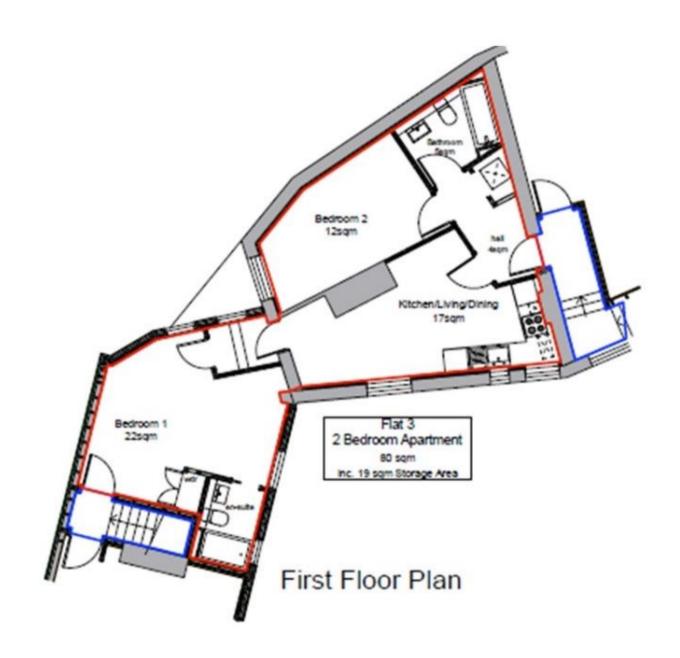

Fees Apply



**Market Lane Lewes** BN7











## **Main Features**

- Two double bedrooms
- **Central Lewes location**
- Two bathrooms
- Finished to a high standard
- High ceilings and modern décor
- Outside communal space



Deposit required is £1,730.77 Lewes District - Council Tax Band Tax Band C

Renting a property is a big commitment and we recommend that you visit the local authority website and these websites which offer helpful information and advice about letting

www.gov.uk/government/publications/how-to-rent www.gov.uk/private-renting www.cubittandwest.co.uk/renting/tenancy-fees-individuals/ www.gov.uk/green-deal-energy-saving-measures

## Accommodation

Bedroom 1 236 Bedroom 2 129 Bathroom 5 Kitchen 182 Hall 43

## Call Brighton 01273 747525 ■ cubittandwest.co.uk