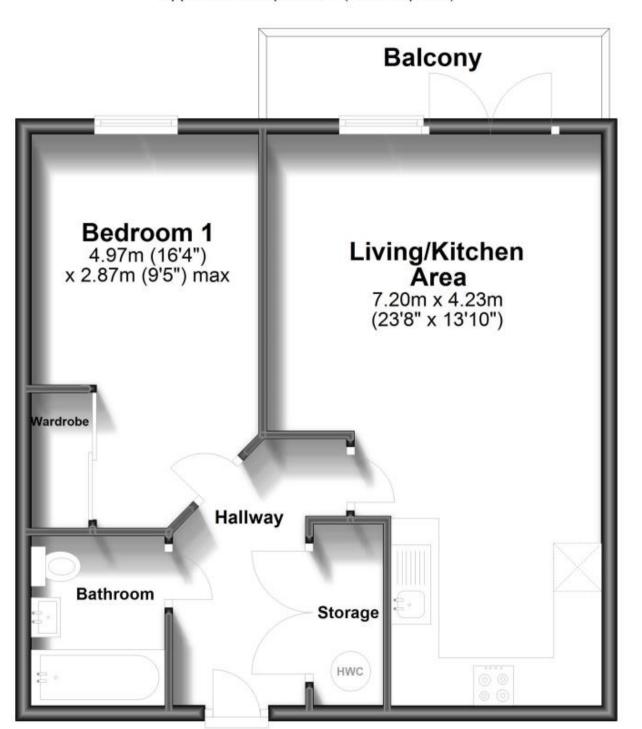

## Accommodation

Hallway

Living Room/Kitchen 23'8 x 13'10

**Bathroom** 

**Bedroom** 16'4 x 9'5

**Balcony** 

## Fifth Floor

Approx. 51.8 sq. metres (558.1 sq. feet)