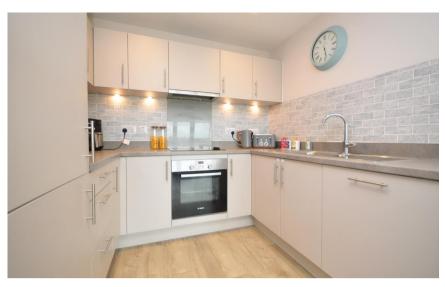

## Accommodation

Hallway

Living Room/Kitchen 23'8 x 13'10

**Bathroom** 

**Bedroom** 16'4 x 9'5

**Balcony** 