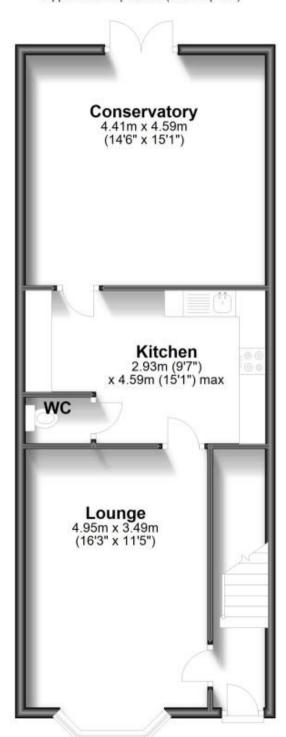

## Accommodation

Entrance Hall

**Lounge** 4.95 x 3.49

Kitchen 2.93 x 4.40

Conservatory 4.41 x 3.90

W.C 1.25 X 0.89

Bedroom 1 3.45 x 3.16 Bedroom 2 3.69 x 2.20 **Shower Room** 2.71 x 2.09

## **Ground Floor**

Approx. 57.6 sq. metres (619.9 sq. feet)

First Floor

Approx. 33.3 sq. metres (358.3 sq. feet)