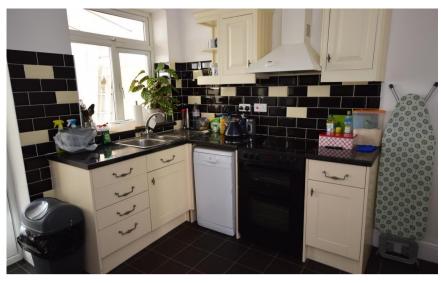

## Accommodation

Entrance Hall

**Lounge** 4.95 x 3.49

Kitchen 2.93 x 4.40

Conservatory 4.41 x 3.90

W.C 1.25 X 0.89

Bedroom 1 3.45 x 3.16 Bedroom 2 3.69 x 2.20 **Shower Room** 2.71 x 2.09