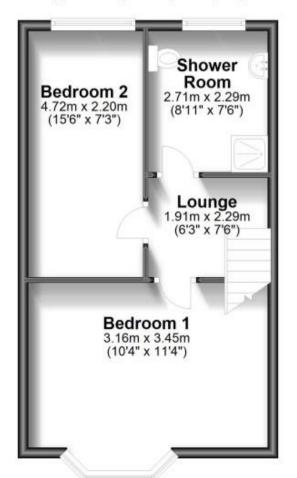

## Accommodation

Entrance Hall

**Lounge** 4.95 x 3.49

Kitchen 2.93 x 4.40

Conservatory 4.41 x 3.90

W.C 1.25 X 0.89

Bedroom 1 3.45 x 3.16 Bedroom 2 3.69 x 2.20 **Shower Room** 2.71 x 2.09

## **Ground Floor**

Approx. 57.6 sq. metres (619.9 sq. feet)

First Floor

Approx. 33.3 sq. metres (358.3 sq. feet)