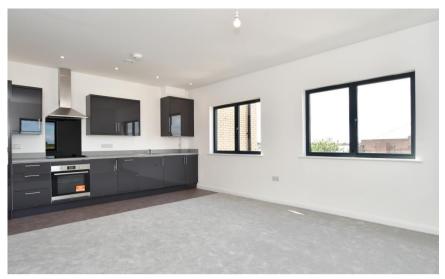

## Accommodation

Kitchen/Living Area 14'2 x 19'1

**Bathroom** 10'8 x 8'2

**Bedroom 1** 14'7 x 10'7

Bedroom 2 10'8 x 9'2