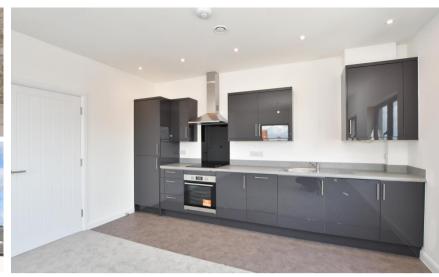

## Accommodation

Kitchen/Living Area 14'2 x 19'1

**Bathroom** 10'8 x 8'2

**Bedroom 1** 14'7 x 10'7

Bedroom 2 10'8 x 9'2