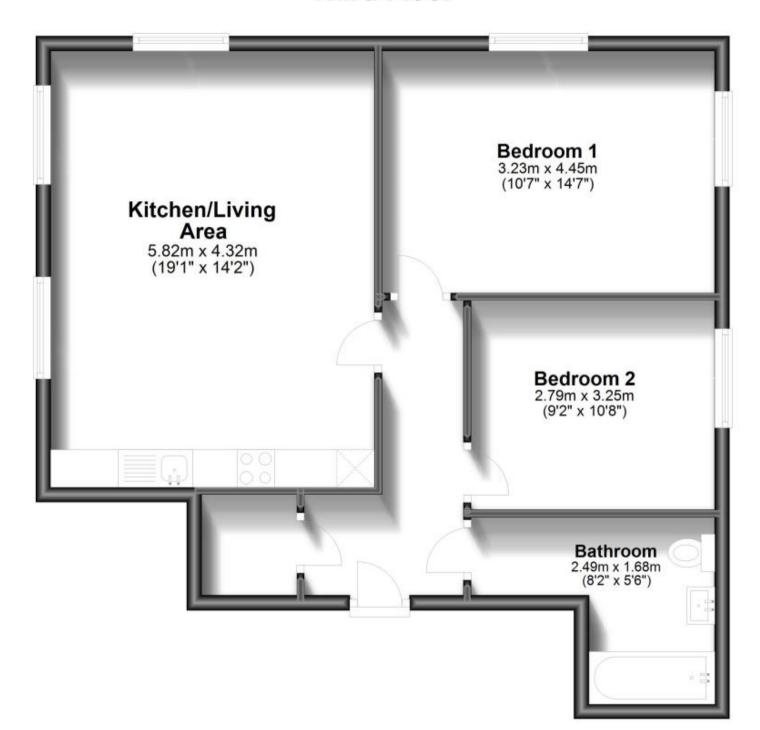

## Accommodation

Kitchen/Living Area 14'2 x 19'1

**Bathroom** 10'8 x 8'2

**Bedroom 1** 14'7 x 10'7

Bedroom 2 10'8 x 9'2

## **Third Floor**