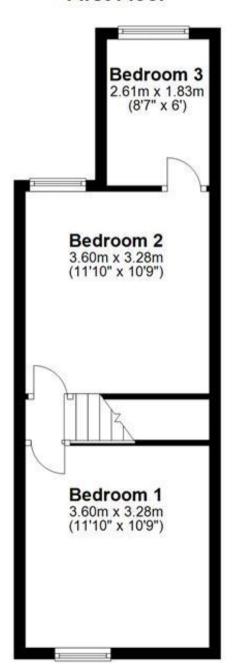

### **Accommodation**

**Lounge** 3.28 x 3.60

 $\textbf{Dining room} \quad 3.35 \times 3.54$ 

**Kitchen** 2.61 x 1.83

**Bathroom** 

**Bedroom 1** 3.32 x 3.33

**Bedroom 2** 3.38 x 3.19

Bedroom 3 1.81 x 2.65

# **First Floor**