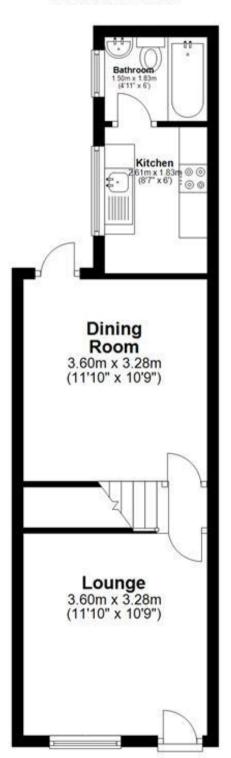

### **Accommodation**

**Lounge** 3.28 x 3.60

 $\textbf{Dining room} \quad 3.35 \times 3.54$ 

**Kitchen** 2.61 x 1.83

**Bathroom** 

**Bedroom 1** 3.32 x 3.33

**Bedroom 2** 3.38 x 3.19

Bedroom 3 1.81 x 2.65

# **Ground Floor**