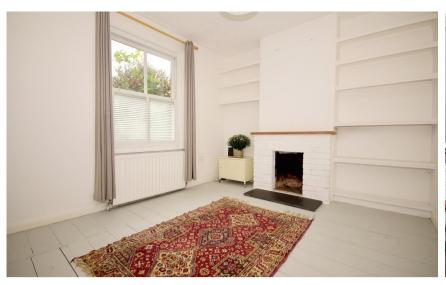

### Accommodation

Hallway

**Lounge** 3.55 x 3.04

**Dining Area** 4.73 x 3.03

Kitchen Area 2.03 x 2.68

Bedroom 1 3.83 x 2.91

**Bedroom 2** 2.5 x 2.3

Bedroom 3 2.9 x 1.8