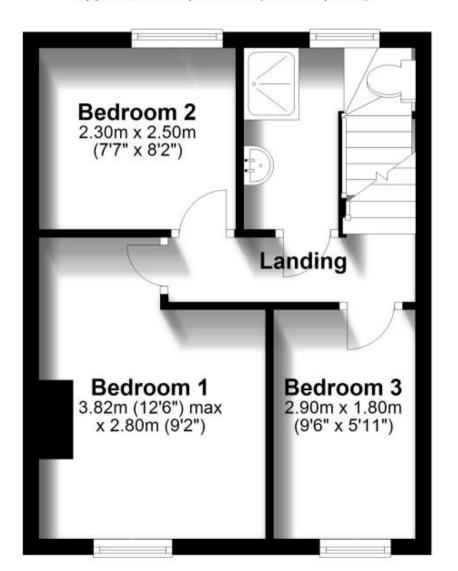

### Accommodation

Hallway

**Lounge** 3.55 x 3.04

**Dining Area** 4.73 x 3.03

Kitchen Area 2.03 x 2.68

Bedroom 1 3.83 x 2.91

**Bedroom 2** 2.5 x 2.3

Bedroom 3 2.9 x 1.8

**Shower Room** 

## First Floor

Approx. 29.5 sq. metres (317.5 sq. feet)