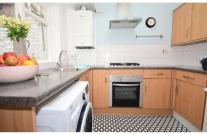

### Accommodation

Hallway

**Lounge** 3.55 x 3.04

**Dining Area** 4.73 x 3.03

Kitchen Area 2.03 x 2.68

Bedroom 1 3.83 x 2.91

**Bedroom 2** 2.5 x 2.3

Bedroom 3 2.9 x 1.8