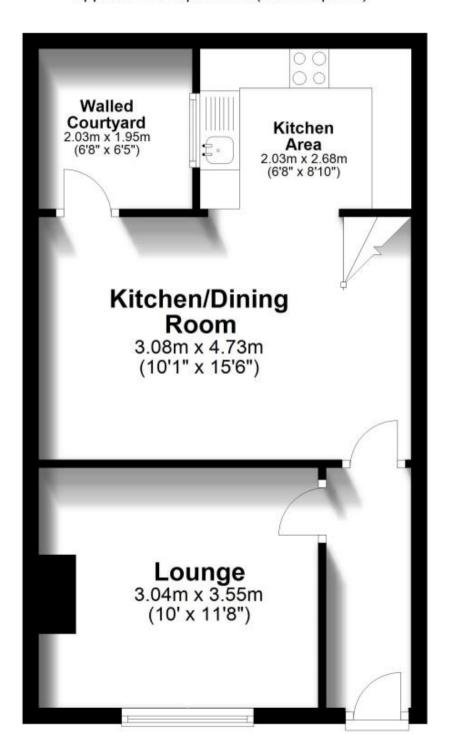

### Accommodation

Hallway

**Lounge** 3.55 x 3.04

**Dining Area** 4.73 x 3.03

Kitchen Area 2.03 x 2.68

Bedroom 1 3.83 x 2.91

**Bedroom 2** 2.5 x 2.3

Bedroom 3 2.9 x 1.8

# **Ground Floor**

Approx. 39.5 sq. metres (425.1 sq. feet)