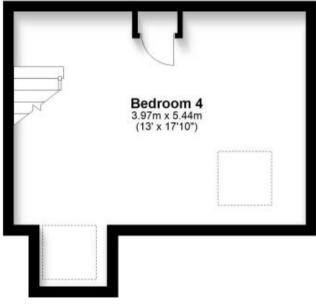

# Accommodation

Hallway Lounge 3.76 x 3.38 Kitchen dining room 5.41 x 4.17 Bedroom 1 3.89 x 3.36 Bedroom 2 4.24 x 2.69 Bedroom 3 2.72 x 2.67 Family bathroom Bedroom 4 5.44 x 3.97

Kitchen/Dining Room 4.17m (13'8") x 5.41m (17'9") max Hall Lounge 3.76m x 3.17m (12'4" x 10'5")

#### Second Floor Approx. 23.0 sq. metres (248.0 sq. feet)

Total area: approx. 108.1 sq. metres (1163.3 sq. feet)