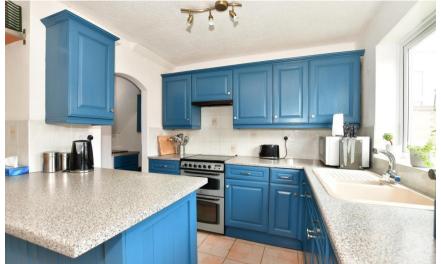

# Accommodation

Hallway Lounge 3.76 x 3.38 Kitchen dining room 5.41 x 4.17 Bedroom 1 3.89 x 3.36 Bedroom 2 4.24 x 2.69 Bedroom 3 2.72 x 2.67 Family bathroom Bedroom 4 5.44 x 3.97

Kitchen/Dining Room 4.17m (13'8") x 5.41m (17'9") max Hall Lounge 3.76m x 3.17m (12'4" x 10'5")