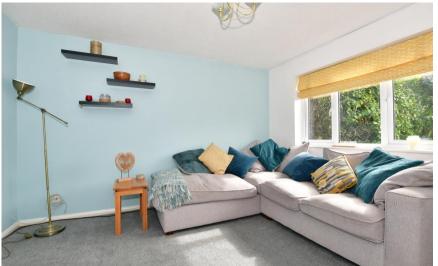

# Accommodation

Hallway Lounge 3.76 x 3.38 Kitchen dining room 5.41 x 4.17 Bedroom 1 3.89 x 3.36 Bedroom 2 4.24 x 2.69 Bedroom 3 2.72 x 2.67 Family bathroom Bedroom 4 5.44 x 3.97

Kitchen/Dining Room 4.17m (13'8") x 5.41m (17'9") max Hall Lounge 3.76m x 3.17m (12'4" x 10'5")