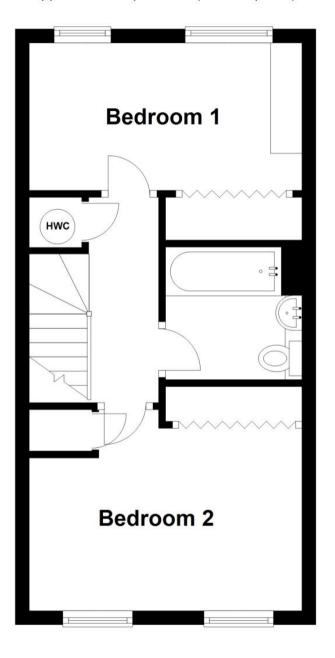

## Accommodation

Double Bedroom 1 3.8 x 2.6 Double Bedroom 2 3.9 x 2.1

**Lounge** 5.1 x 2.9

Kitchen/Diner 4.3 x 2.9

Call Crawley 01293 544100 ■ cubittandwest.co.uk

CURRENT

POTENTIAL:

**Ground Floor** 

Approx. 35.1 sq. metres (377.3 sq. feet)

**First Floor** 

Approx. 31.7 sq. metres (341.4 sq. feet)