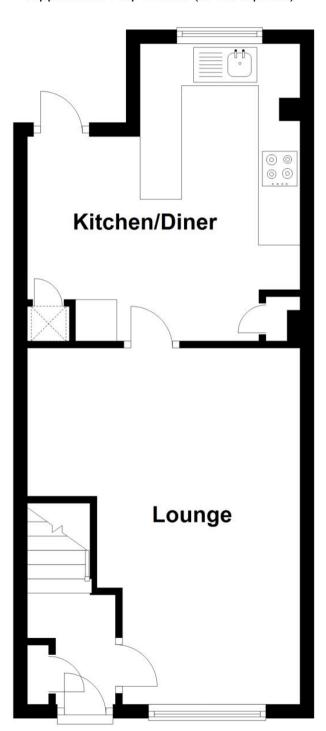

## Accommodation

Double Bedroom 1 3.8 x 2.6 Double Bedroom 2 3.9 x 2.1

**Lounge** 5.1 x 2.9

Kitchen/Diner 4.3 x 2.9

Call Crawley 01293 544100 ■ cubittandwest.co.uk

CURRENT

POTENTIAL:

**Ground Floor** 

Approx. 35.1 sq. metres (377.3 sq. feet)

**First Floor** 

Approx. 31.7 sq. metres (341.4 sq. feet)