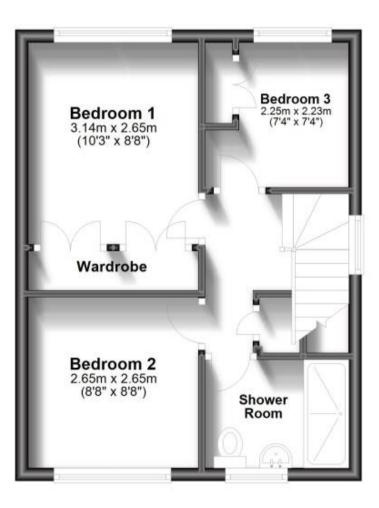

oom
- **Ample Storage**



Deposit required is £1,730.77 Wealden District - Council Tax Band Tax Band D

Renting a property is a big commitment and we recommend that you visit the local authority website and these websites which offer helpful information and advice about letting

www.gov.uk/government/publications/how-to-rent

www.gov.uk/private-renting

www.cubittandwest.co.uk/renting/tenancy-fees-individuals/

www.gov.uk/green-deal-energy-saving-measures

#### Accommodation

Hallway

Cloakroom

Living/Dining Room 20' x 11'6

Conservatory 7'5 x 14'4

**Kitchen** 10' x 7'6

Garage Conversion Room 17'6 x 9'5

Bedroom 1 10'3 x 8'6

Bedroom 2 8'6 x 8'6

**Bedroom 3** 7'4 x 7'4

**Bathroom** 

### Call Crawley 01293 544100 ■ cubittandwest.co.uk







## **Ground Floor**



# **First Floor**