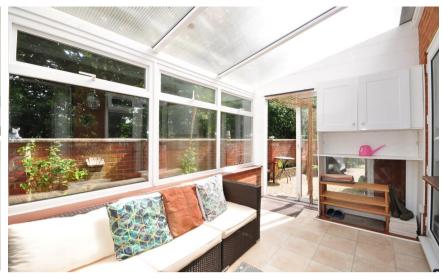

#### Accommodation

Hallway

Cloakroom

Living/Dining Room 20' x 11'6

Conservatory 7'5 x 14'4

**Kitchen** 10' x 7'6

Garage Conversion Room 17'6 x 9'5

Bedroom 1 10'3 x 8'6