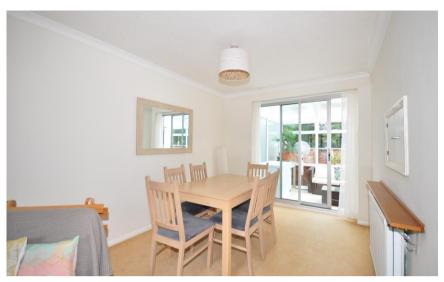

#### Accommodation

Hallway

Cloakroom

Living/Dining Room 20' x 11'6

Conservatory 7'5 x 14'4

**Kitchen** 10' x 7'6

Garage Conversion Room 17'6 x 9'5

Bedroom 1 10'3 x 8'6