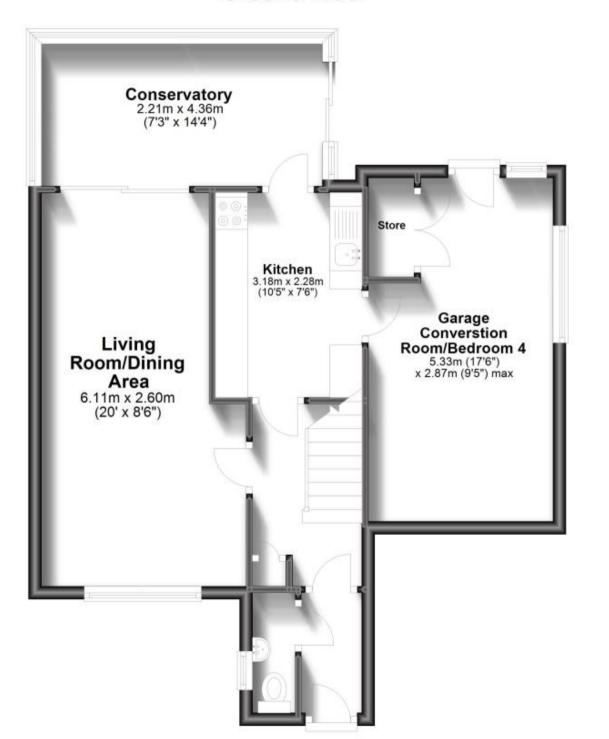

#### Accommodation

Hallway

Cloakroom

Living/Dining Room 20' x 11'6

Conservatory 7'5 x 14'4

**Kitchen** 10' x 7'6

Garage Conversion Room 17'6 x 9'5

Bedroom 1 10'3 x 8'6

## **Ground Floor**