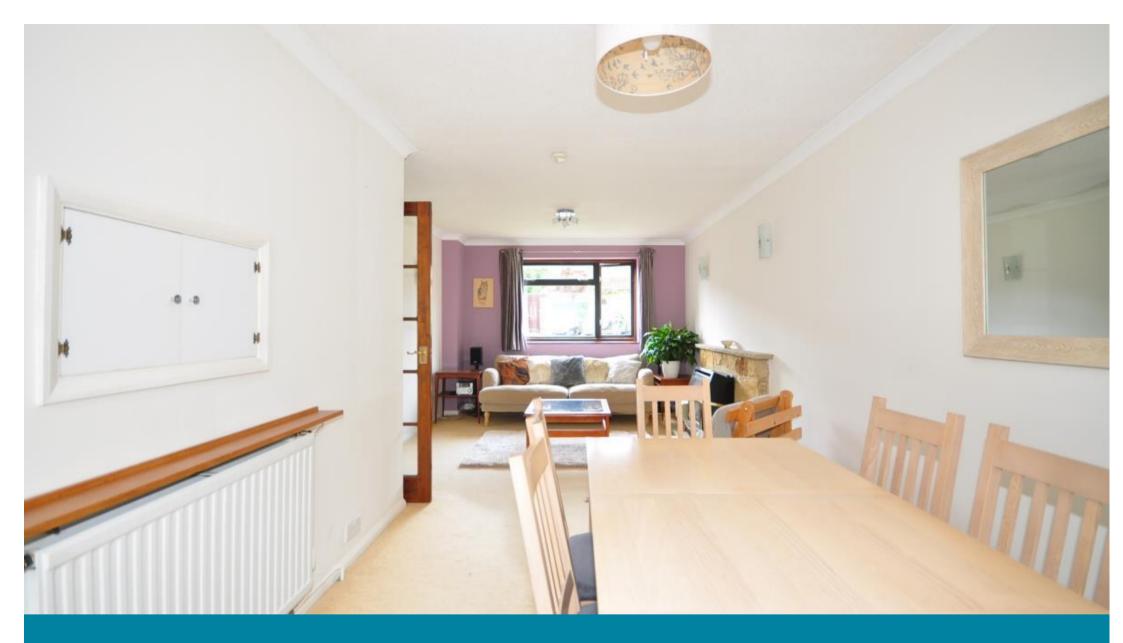

#### Accommodation

Hallway

Cloakroom

Living/Dining Room 20' x 11'6

Conservatory 7'5 x 14'4

**Kitchen** 10' x 7'6

Garage Conversion Room 17'6 x 9'5

Bedroom 1 10'3 x 8'6