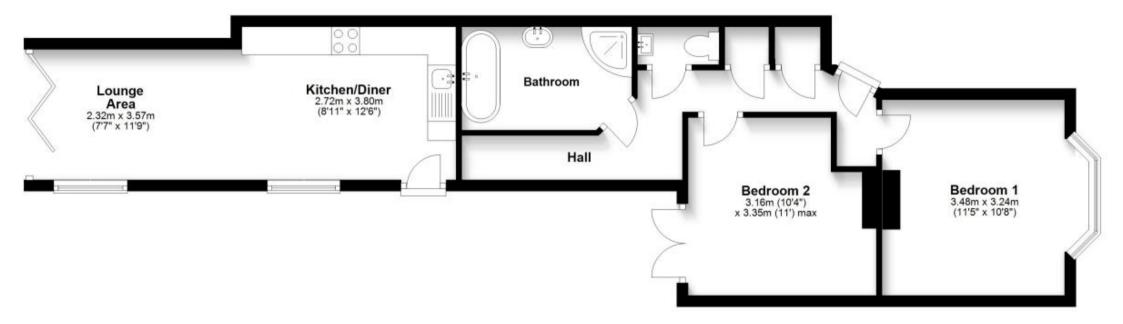

## **Ground Floor**

Approx. 56.8 sq. metres (611.8 sq. feet)

Total area: approx. 56.8 sq. metres (611.8 sq. feet)