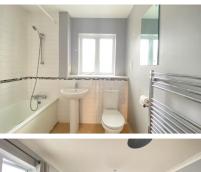

## Accommodation

Communal Hallway & Stairs

Internal Hallway

Lounge/Dining Area 4.70x3.40

Kitchen 3.27x1.70 Bedroom 3.70x3.40 Bathroom 2.20x2.00 Allocated Parking