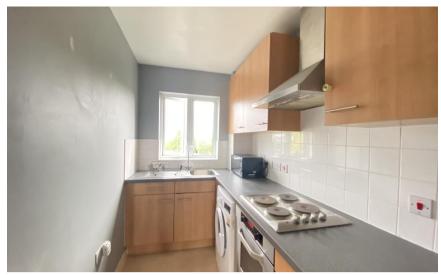

## **Main Features**

- One Bedroom First Floor Apartment
- Popular Location
- Kitchen Appliances
- Great Views
- Allocated Parking
- Modern & Well Presented

Deposit required is £1,067.31
Tonbridge and Malling District - Council Tax Band Tax Band B

## Accommodation

Communal Hallway & Stairs

Internal Hallway

Lounge/Dining Area 4.70x3.40

Kitchen 3.27x1.70 Bedroom 3.70x3.40 Bathroom 2.20x2.00 Allocated Parking