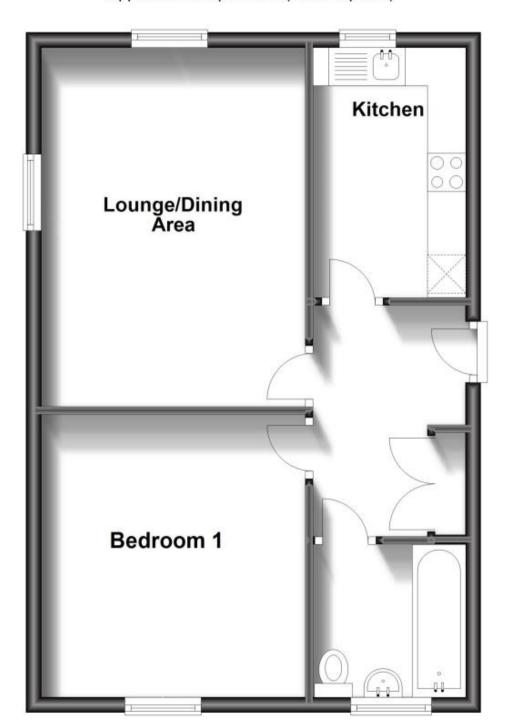

## Accommodation

Communal Hallway & Stairs

Internal Hallway

Lounge/Dining Area 4.70x3.40

Kitchen 3.27x1.70 Bedroom 3.70x3.40 Bathroom 2.20x2.00 Allocated Parking

## **First Floor**

Approx. 46.3 sq. metres (498.1 sq. feet)