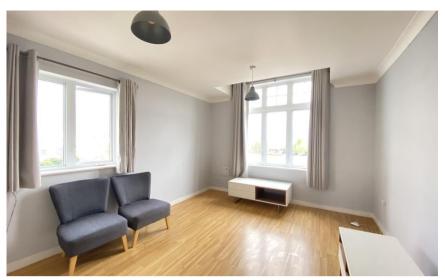

## Accommodation

Communal Hallway & Stairs

Internal Hallway

Lounge/Dining Area 4.70x3.40

Kitchen 3.27x1.70 Bedroom 3.70x3.40 Bathroom 2.20x2.00 Allocated Parking