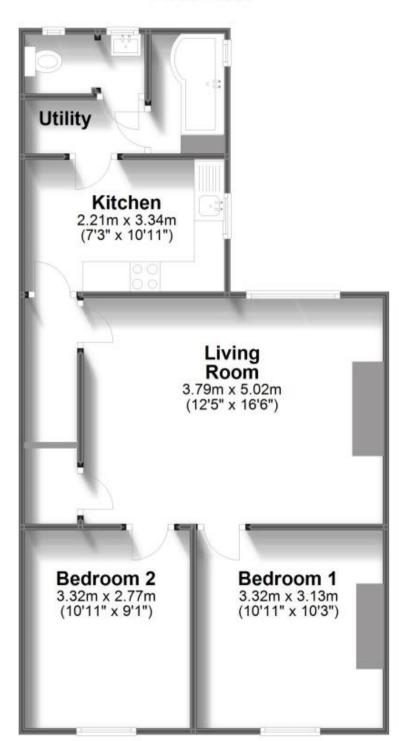

# **Price**

# £850 PCM

Fees Apply



Available 14/10/23

**London Road Dover CT17** 











### **Main Features**

- 2 double bedrooms
- First floor apartment
- **Newly refurbished**
- **Central location**
- Spacious living area
- Open house event



Deposit required is £980.77 Dover District - Council Tax Band Tax Band A

Renting a property is a big commitment and we recommend that you visit the local authority website and these websites which offer helpful information and advice about letting

www.gov.uk/government/publications/how-to-rent www.gov.uk/private-renting www.wardsofkent.co.uk/letting/our-tenancy-fees/ www.gov.uk/green-deal-energy-saving-measures

### Call Dover 01304 201109 ■ wardsofkent.co.uk







Accommodation

## **Ground Floor**



## First Floor