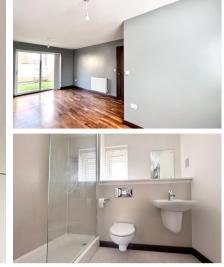

## The Property Ombudsmar

Hallway Cloakroom Study  $2.66 \times 2.27$ Lounge Diner  $6.48 \times 3.1$ Kitchen Breakfast Room  $3.93 \times 2.65$ Master Bedroom  $4.3 \times 3.2$ En Suite Bedroom 2  $3.39 \times 2.73$ Bedroom 3  $2.85 \times 2.53$ Bathroom