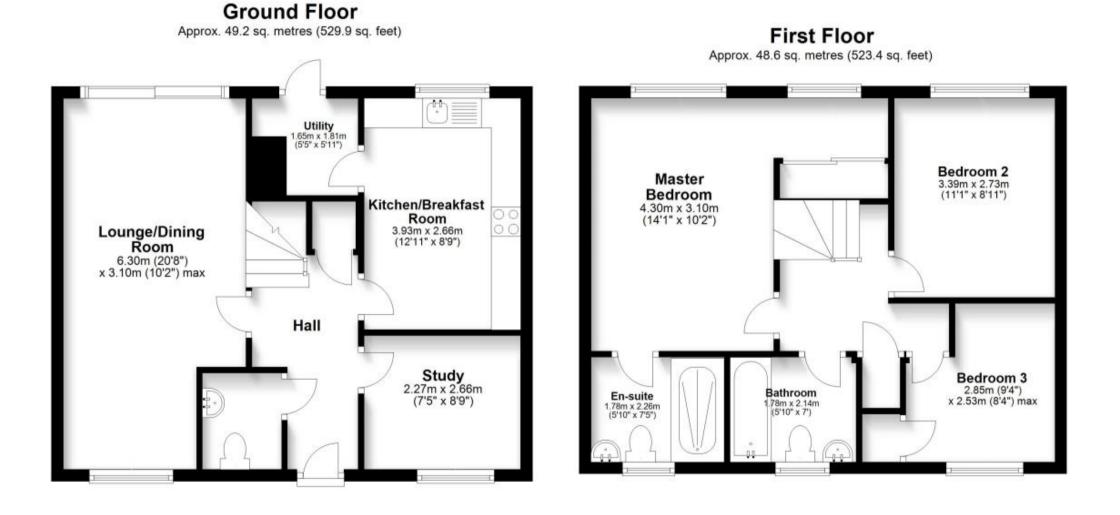

## The Property Ombudsmar

Hallway Cloakroom Study  $2.66 \times 2.27$ Lounge Diner  $6.48 \times 3.1$ Kitchen Breakfast Room  $3.93 \times 2.65$ Master Bedroom  $4.3 \times 3.2$ En Suite Bedroom 2  $3.39 \times 2.73$ Bedroom 3  $2.85 \times 2.53$ Bathroom

Accommodation

Total area: approx. 97.9 sq. metres (1053.3 sq. feet)