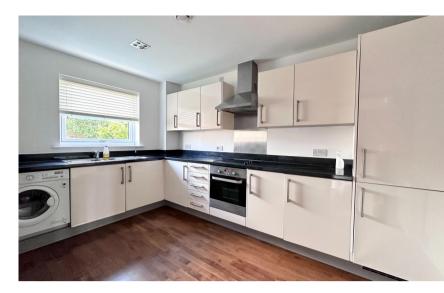

## The Property Ombudsmar

Hallway Cloakroom Study  $2.66 \times 2.27$ Lounge Diner  $6.48 \times 3.1$ Kitchen Breakfast Room  $3.93 \times 2.65$ Master Bedroom  $4.3 \times 3.2$ En Suite Bedroom 2  $3.39 \times 2.73$ Bedroom 3  $2.85 \times 2.53$ Bathroom