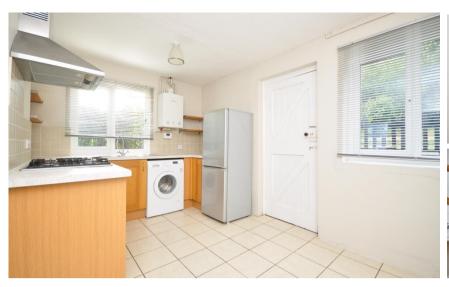

## Accommodation

Porch

Hallway

**Living Room** 14'8 x 10'9

Kitchen/Breakfast Room 8'8 x 12'9

Dining Room 11'5 x 9'4

Landing

Bedroom 1 14'8 x 10'7