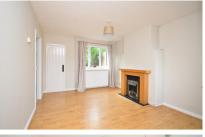

## Accommodation

Porch

Hallway

**Living Room** 14'8 x 10'9

Kitchen/Breakfast Room 8'8 x 12'9

Dining Room 11'5 x 9'4

Landing

Bedroom 1 14'8 x 10'7