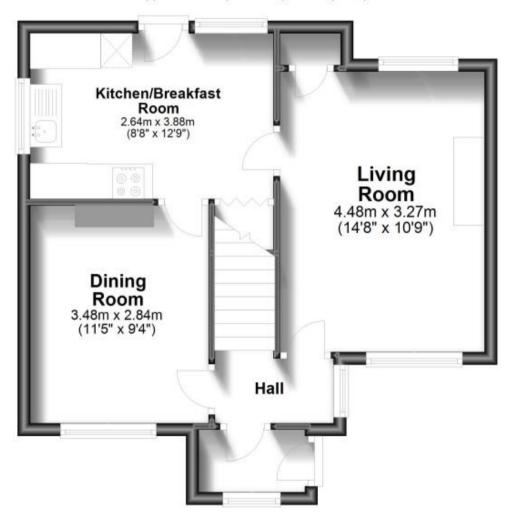

## Accommodation

Porch

Hallway

**Living Room** 14'8 x 10'9

Kitchen/Breakfast Room 8'8 x 12'9

Dining Room 11'5 x 9'4

Landing

Bedroom 1 14'8 x 10'7

## **Ground Floor**

Approx. 42.8 sq. metres (460.9 sq. feet)