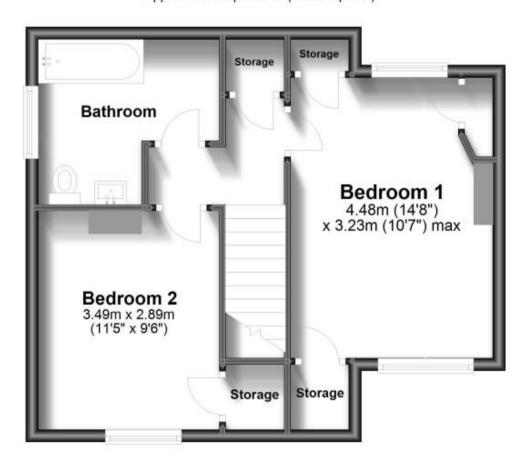

## Accommodation

Porch

Hallway

**Living Room** 14'8 x 10'9

Kitchen/Breakfast Room 8'8 x 12'9

Dining Room 11'5 x 9'4

Landing

Bedroom 1 14'8 x 10'7

Family Bathroom

**Bedroom 2** 11'5 x 9'6

Garden

Call Crawley 01293 544100 ■ cubittandwest.co.uk

## **First Floor**

Approx. 41.1 sq. metres (442.3 sq. feet)