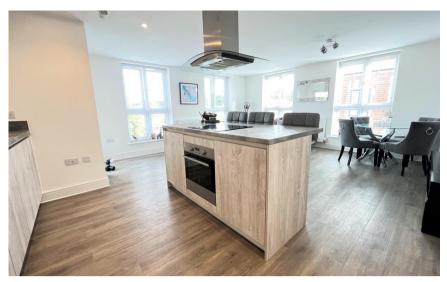

## **Accommodation**

Communal Hallway & Stairs

Internal Hallway 3.10 x 1.09

Living/Dining Area 6.53 x 5.43

Kitchen Area  $3.70 \times 6.53$ 

Bedroom 1 3.82 x 2.79

En Suite Shower Room 2.10 m 1.27

Bedroom 2 3.26 x 3.23