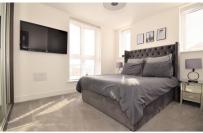

## **Accommodation**

Communal Hallway & Stairs

Internal Hallway 3.10 x 1.09

Living/Dining Area 6.53 x 5.43

Kitchen Area  $3.70 \times 6.53$ 

Bedroom 1 3.82 x 2.79

En Suite Shower Room 2.10 m 1.27

Bedroom 2 3.26 x 3.23