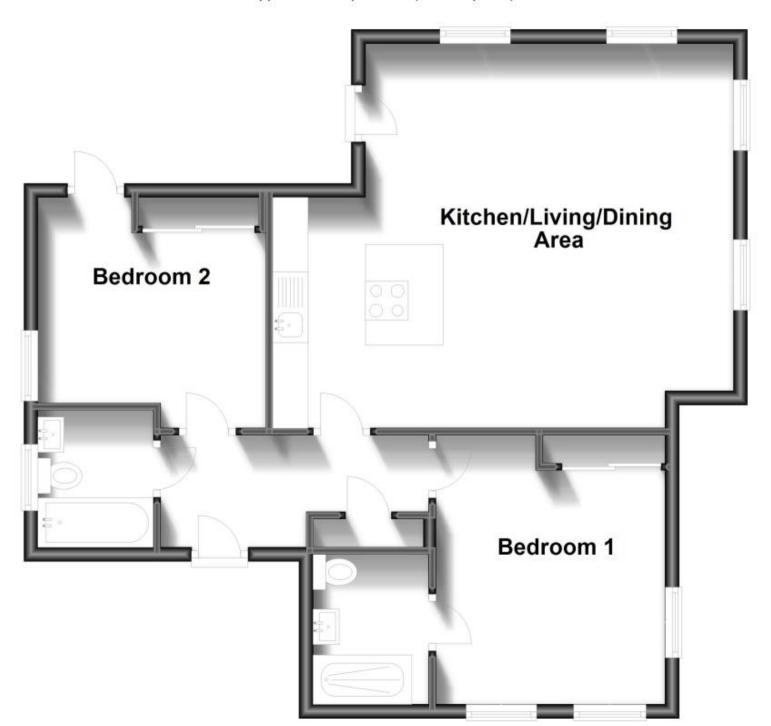

## **Accommodation**

Communal Hallway & Stairs

Internal Hallway 3.10 x 1.09

Living/Dining Area 6.53 x 5.43

Kitchen Area  $3.70 \times 6.53$ 

Bedroom 1 3.82 x 2.79

En Suite Shower Room 2.10 m 1.27

Bedroom 2 3.26 x 3.23

Family Bathroom 2.16 x 1.70

Allocated Off Road Parking

## **Second Floor**

Approx. 69.4 sq. metres (747.4 sq. feet)