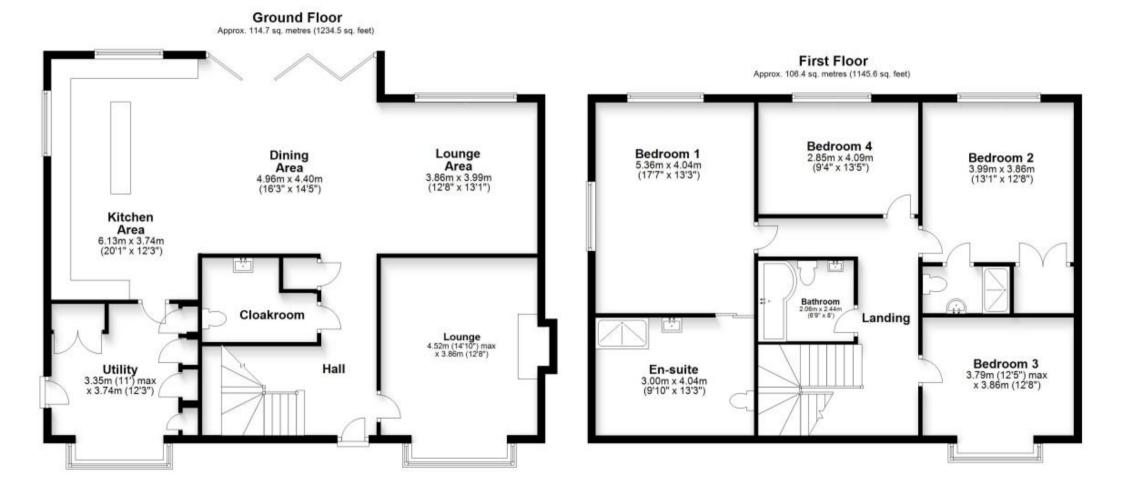

## Accommodation

Entrance hall Cloakroom Family room 4.52 x 3.86 Lounge area 3.99 x 3.86 Dining area 4.96 x 4.4 Kitchen area 6.13 x 3.74 Utility room Master bedroom 5.36 x 4.04 En Suite shower room Bedroom 2 3.99 x 3.86 En suite bathroom Bedroom 3 3.86 x 3.79 Bedroom 4 4.09 x 2.85 Bathroom