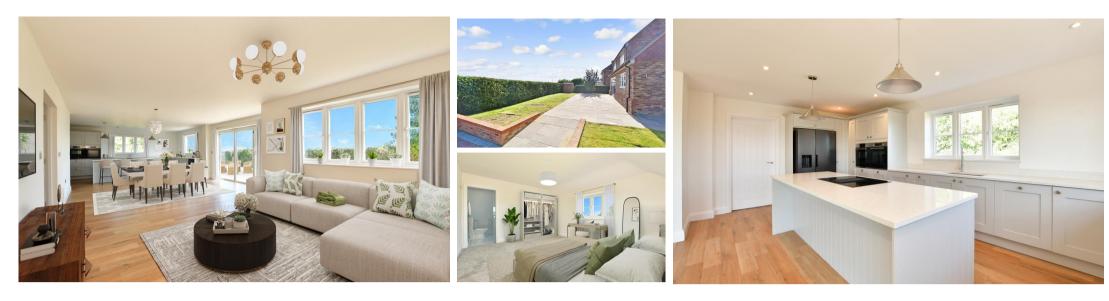

#### **Main Features**

- New Home
- Stunning open plan living
- Landscaped wrap around gardens
- Four double bedrooms
- Two en suite shower rooms
- Driveway parking

Deposit required is £2,596.15 Ashford District - Council Tax Band Tax Band E

## Accommodation

Entrance hall Cloakroom Family room 4.52 x 3.86 Lounge area 3.99 x 3.86 Dining area 4.96 x 4.4 Kitchen area 6.13 x 3.74 Utility room Master bedroom 5.36 x 4.04 En Suite shower room Bedroom 2 3.99 x 3.86 En suite bathroom Bedroom 3 3.86 x 3.79 Bedroom 4 4.09 x 2.85 Bathroom