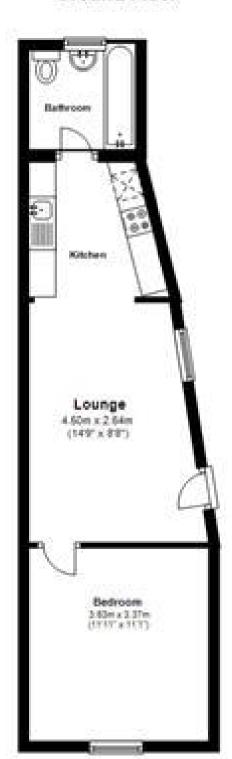

## Accommodation

Stairs To First Floor **Lounge** 4.5x3.37 **Bedroom** 3.63x3.37 Kitchen 2.64x2.53 **Bathroom** 

Call Maidstone 01622 675064 ■ wardsofkent.co.uk

## **Ground Floor**