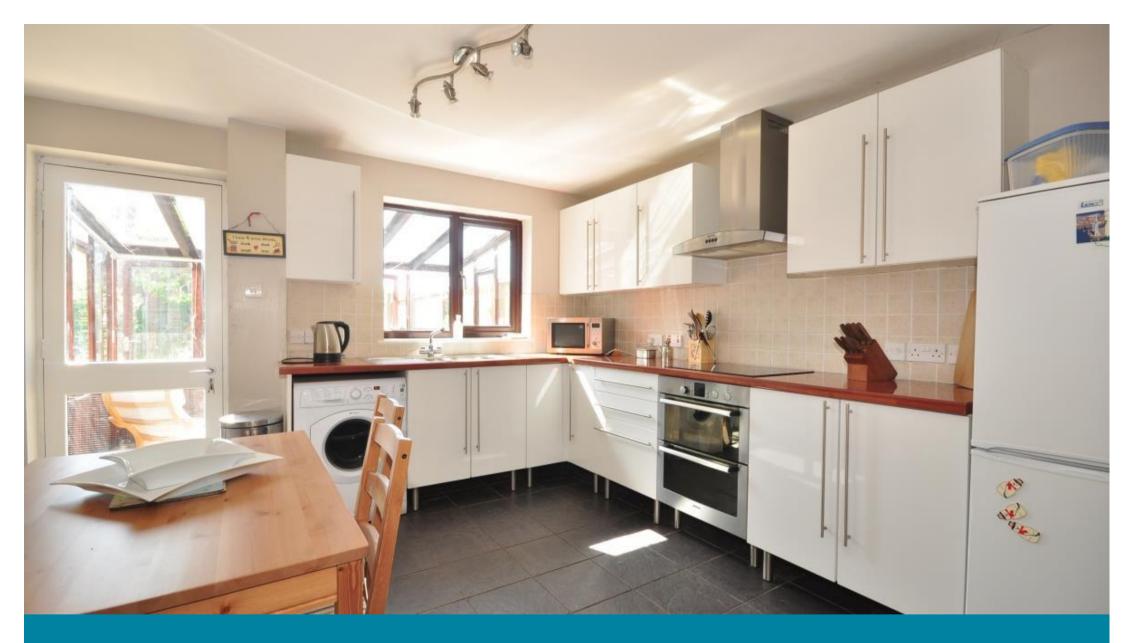

#### Accommodation

Hallway Lounge 3.45 x 5.41 Conservatory Kitchen Diner 3.53 x 3.60 Bedroom 1 2.74 x 3.88 Bedroom 2 2.61 x 3.96 WC Bathroom