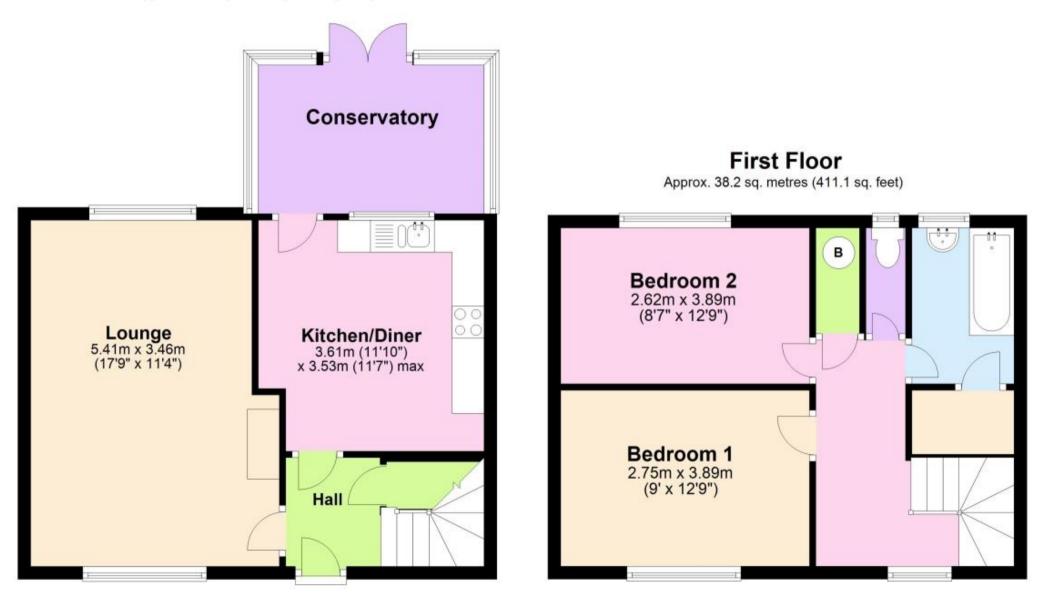

#### Accommodation

Hallway Lounge 3.45 x 5.41 Conservatory Kitchen Diner 3.53 x 3.60 Bedroom 1 2.74 x 3.88 Bedroom 2 2.61 x 3.96 WC Bathroom

## **Ground Floor**

Approx. 41.1 sq. metres (442.9 sq. feet)

Total area: approx. 79.3 sq. metres (854.0 sq. feet)