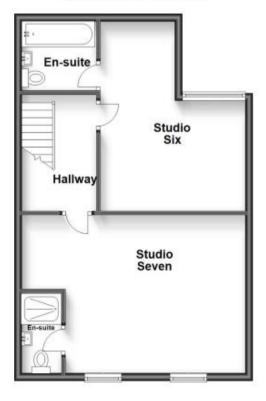

## Call Portsmouth 023 92653157 ■ cubittandwest.co.uk

Ground Floor Approx. 98.7 sq. metres (1062.9 sq. feet)

First Floor Approx. 84.8 sq. metres (912.3 sq. feet)

Second Floor Approx. 53.5 sq. metres (575.6 sq. feet)