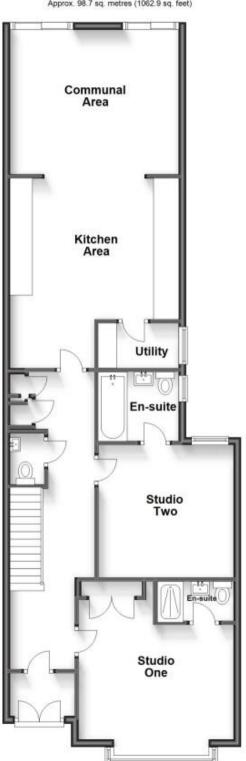

## Accommodation

Studio Two 12'0-11'9 **En-Suite** 7'2-6'2

## Call Portsmouth 023 92653157 ■ cubittandwest.co.uk

Ground Floor Approx. 98.7 sq. metres (1062.9 sq. feet)

First Floor Approx. 84.8 sq. metres (912.3 sq. feet)

Second Floor Approx. 53.5 sq. metres (575.6 sq. feet)