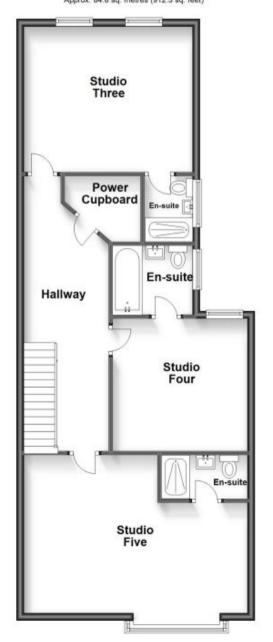

## Accommodation

Studio Two 12'0-11'9 **En-Suite** 7'2-6'2

## Call Portsmouth 023 92653157 ■ cubittandwest.co.uk

Ground Floor Approx. 98.7 sq. metres (1062.9 sq. feet)

First Floor Approx. 84.8 sq. metres (912.3 sq. feet)

Second Floor Approx. 53.5 sq. metres (575.6 sq. feet)