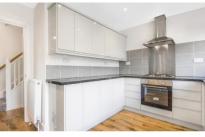

## Accommodation

**Lounge** 4.27 x 3.94

**Kitchen** 3.91 x 2.95

**Bathroom** 

Bedroom 1 4.24 x 3.53

En-suite

Bedroom 2 3.56 x 3.18