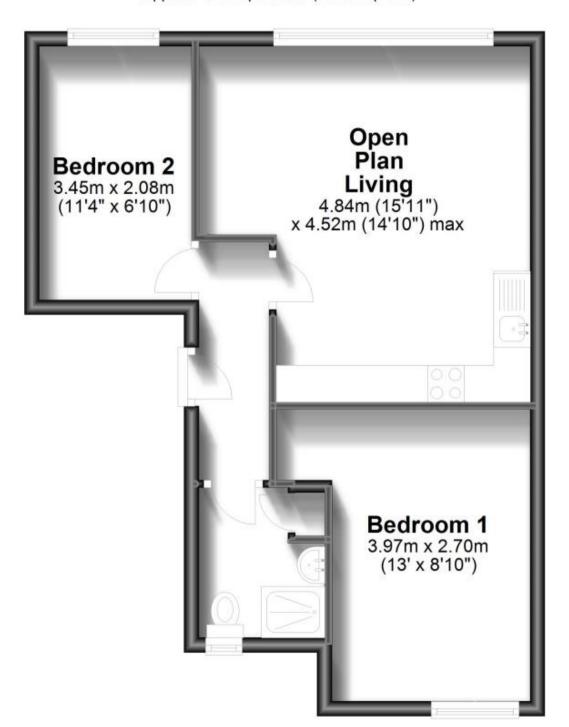

## Accommodation

Hallway
Open Plan Living 4.52m x 4.84m
Bedroom One 3.46m x 4.84m
Bedroom Two 2m x 3.45m
Shower Room

Renting a property is a big commitment and we recommend that you visit the local authority website and these websites which offer helpful information and advice about letting

## **Second Floor**

Approx. 47.6 sq. metres (511.9 sq. feet)