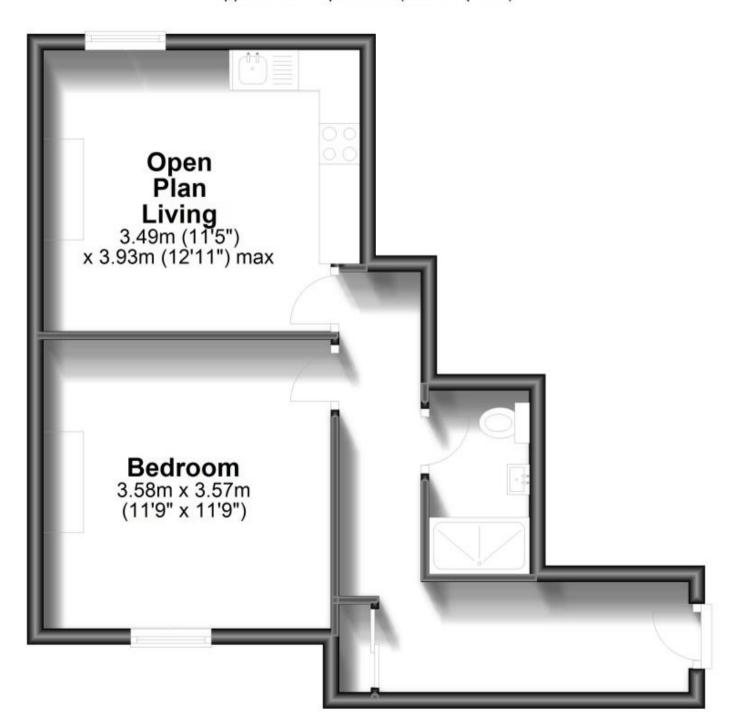

## Accommodation

Hallway

Open Plan Living 3.93m x 3.49m

**Bedroom** 3.57m x 3.58m **Bathroom** 1.2m x 2.2m

Renting a property is a big commitment and we recommend that you visit the local authority website and these websites which offer helpful information and advice about letting

## **Top Floor**

Approx. 40.1 sq. metres (431.4 sq. feet)