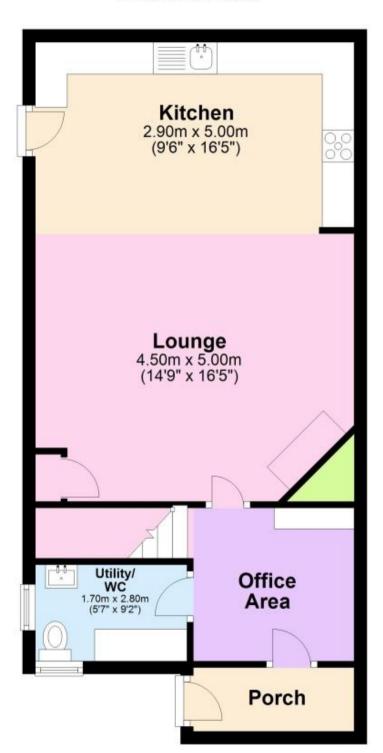

## Accommodation

Kitchen 5x2.9

Lounge 4.5x5

Hall/Office Area 2.2x2.1

WC/Utility 2.8x1.7

**Bedroom 1** 4.3x2.6

**Bedroom 2** 3.3x2.3

**Bedroom 3** 2.6x2.2

## **Ground Floor**