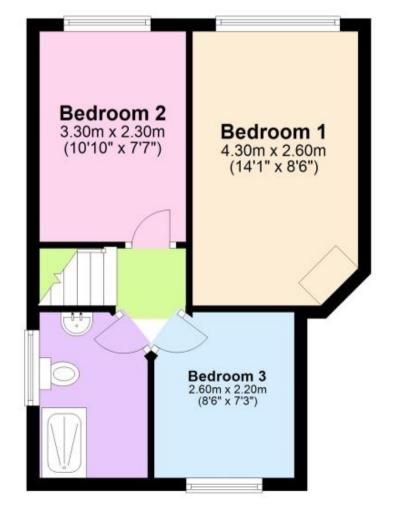

## Accommodation

Kitchen 5x2.9

Lounge 4.5x5

Hall/Office Area 2.2x2.1

WC/Utility 2.8x1.7

**Bedroom 1** 4.3x2.6

**Bedroom 2** 3.3x2.3

**Bedroom 3** 2.6x2.2

## **First Floor**