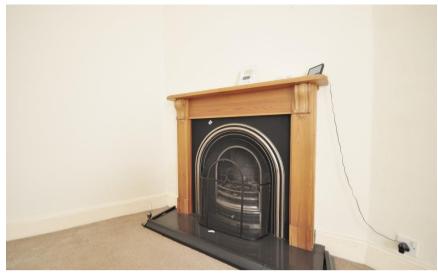

## Accommodation

Kitchen 5x2.9

Lounge 4.5x5

Hall/Office Area 2.2x2.1

WC/Utility 2.8x1.7

**Bedroom 1** 4.3x2.6

**Bedroom 2** 3.3x2.3

**Bedroom 3** 2.6x2.2