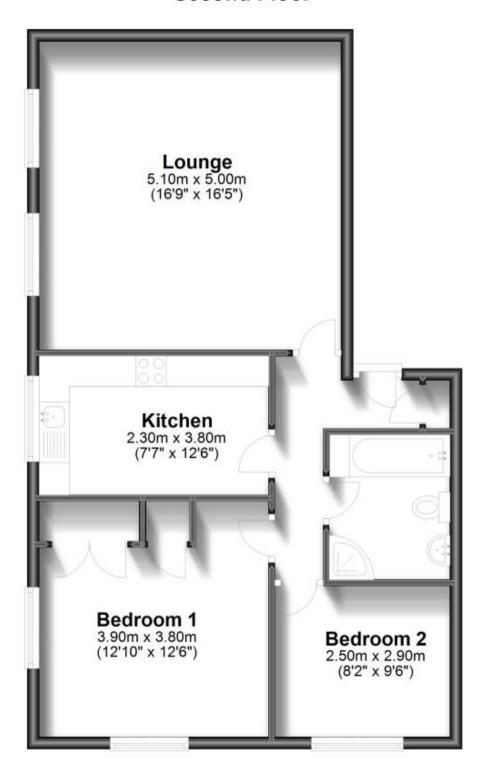

### **Accommodation**

SECOND FLOOR

Hallway

Lounge 5.1 x 5m

**Kitchen** 3.8 x 2.3m

**Bedroom 1** 3.9 x 3.8m

**Bedroom 2** 2.9 x 2.5m

Bathroom 2.4 x 2.0m

## **Second Floor**