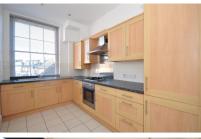

### **Accommodation**

SECOND FLOOR

Hallway

Lounge 5.1 x 5m

**Kitchen** 3.8 x 2.3m

**Bedroom 1** 3.9 x 3.8m

**Bedroom 2** 2.9 x 2.5m

Bathroom 2.4 x 2.0m