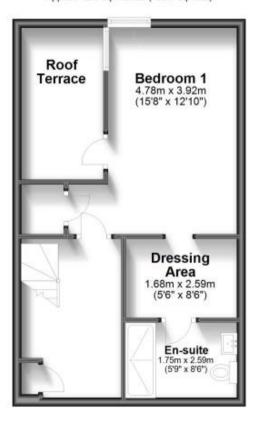

terrace
- 2x balcony
- No deposit option considered
- Open house event
- Video tour available



Deposit required is £2,307.69 Shepway District - Council Tax Band Tax Band F

Renting a property is a big commitment and we recommend that you visit the local authority website and these websites which offer helpful information and advice about letting

www.gov.uk/government/publications/how-to-rent www.gov.uk/private-renting www.wardsofkent.co.uk/letting/our-tenancy-fees/ www.gov.uk/green-deal-energy-saving-measures

Accommodation

CURRENT: POTENTIAL:





## Third Floor

Approx. 42.3 sq. metres (455.1 sq. feet)

# Ground Floor

Approx. 37.3 sq. metres (402.0 sq. feet)



### First Floor

Approx. 41.1 sq. metres (442.5 sq. feet)



### Second Floor

Approx. 41.1 sq. metres (442.7 sq. feet)