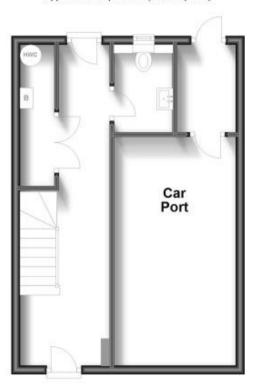

ly



Available 04/11/23

Range Road Hythe CT21











## **Main Features**

- 3 double bedroom luxury town house
- Roof terrace
- 2x balcony
- No deposit option considered
- Open house event
- Video tour available



Deposit required is £2,307.69 Shepway District - Council Tax Band Tax Band F

Renting a property is a big commitment and we recommend that you visit the local authority website and these websites which offer helpful information and advice about letting

www.gov.uk/government/publications/how-to-rent www.gov.uk/private-renting www.wardsofkent.co.uk/letting/our-tenancy-fees/ www.gov.uk/green-deal-energy-saving-measures

Accommodation

CURRENT: POTENTIAL:





## Third Floor

Approx. 42.3 sq. metres (455.1 sq. feet)

# Ground Floor

Approx. 37.3 sq. metres (402.0 sq. feet)



### First Floor

Approx. 41.1 sq. metres (442.5 sq. feet)



### Second Floor

Approx. 41.1 sq. metres (442.7 sq. feet)