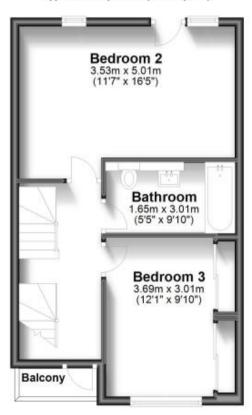

f terrace
- 2x balcony
- No deposit option considered
- Open house event
- Video tour available



Deposit required is £2,307.69 Shepway District - Council Tax Band Tax Band F

Renting a property is a big commitment and we recommend that you visit the local authority website and these websites which offer helpful information and advice about letting

www.gov.uk/government/publications/how-to-rent www.gov.uk/private-renting www.wardsofkent.co.uk/letting/our-tenancy-fees/ www.gov.uk/green-deal-energy-saving-measures

Accommodation

CURRENT: POTENTIAL:





## Third Floor

Approx. 42.3 sq. metres (455.1 sq. feet)

# Ground Floor

Approx. 37.3 sq. metres (402.0 sq. feet)



### First Floor

Approx. 41.1 sq. metres (442.5 sq. feet)



### Second Floor

Approx. 41.1 sq. metres (442.7 sq. feet)