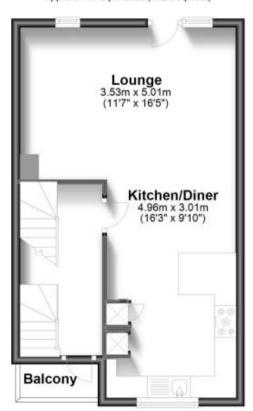

**Main Features**

- 3 double bedroom luxury town house
- Roof terrace
- 2x balcony
- No deposit option considered
- Open house event
- Video tour available



Deposit required is £2,307.69 Shepway District - Council Tax Band Tax Band F

Renting a property is a big commitment and we recommend that you visit the local authority website and these websites which offer helpful information and advice about letting

www.gov.uk/government/publications/how-to-rent www.gov.uk/private-renting www.wardsofkent.co.uk/letting/our-tenancy-fees/ www.gov.uk/green-deal-energy-saving-measures

Accommodation

CURRENT: POTENTIAL:





## Third Floor

Approx. 42.3 sq. metres (455.1 sq. feet)

# Ground Floor

Approx. 37.3 sq. metres (402.0 sq. feet)



### First Floor

Approx. 41.1 sq. metres (442.5 sq. feet)



### Second Floor

Approx. 41.1 sq. metres (442.7 sq. feet)