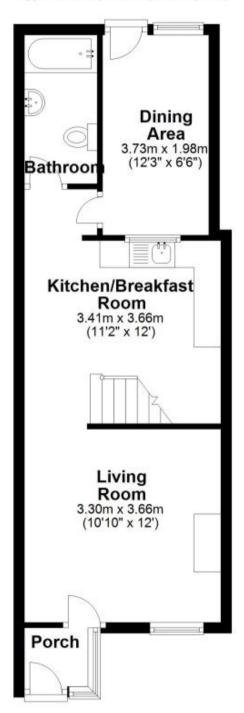

## Ground Floor

Approx. 39.5 sq. metres (425.0 sq. feet)

First Floor

Approx. 25.4 sq. metres (273.3 sq. feet)

Total area: approx. 64.9 sq. metres (698.3 sq. feet)