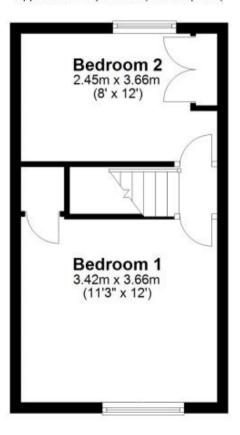

## Ground Floor

Approx. 39.5 sq. metres (425.0 sq. feet)

First Floor

Approx. 25.4 sq. metres (273.3 sq. feet)

Total area: approx. 64.9 sq. metres (698.3 sq. feet)