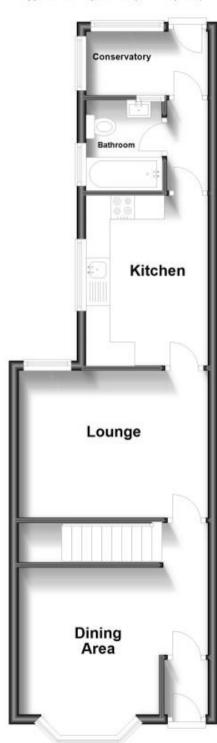

## **Accommodation**

**Lounge** 13'1-10'2

**Dining Area** 13'1-10'2

**Kitchen** 11'9-8'5

Bathroom 6'3-5'3

**Bedroom One** 11'10-13'1

**Bedroom Two** 13'1-11'10

Small Conservatory 8'5-4'5

CURRENT:

POTENTIAL:

Ground Floor Approx. 47.4 sq. metres (509.8 sq. feet)

First Floor Approx. 28.8 sq. metres (310.2 sq. feet)