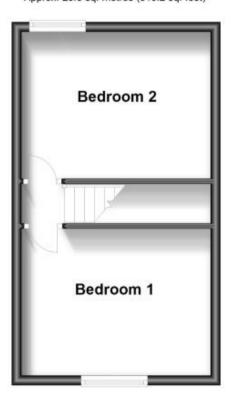

## **Accommodation**

**Lounge** 13'1-10'2

**Dining Area** 13'1-10'2

**Kitchen** 11'9-8'5

Bathroom 6'3-5'3

**Bedroom One** 11'10-13'1

**Bedroom Two** 13'1-11'10

Small Conservatory 8'5-4'5

CURRENT:

POTENTIAL:

Ground Floor Approx. 47.4 sq. metres (509.8 sq. feet)

First Floor Approx. 28.8 sq. metres (310.2 sq. feet)