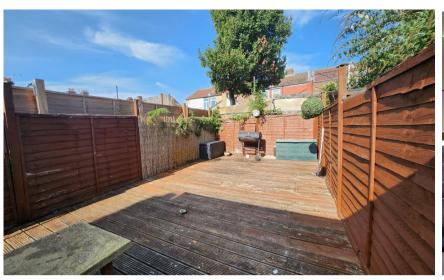

## **Accommodation**

**Lounge** 13'1-10'2

**Dining Area** 13'1-10'2

**Kitchen** 11'9-8'5

Bathroom 6'3-5'3

**Bedroom One** 11'10-13'1

**Bedroom Two** 13'1-11'10

Small Conservatory 8'5-4'5