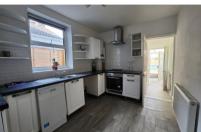

## **Accommodation**

**Lounge** 13'1-10'2

**Dining Area** 13'1-10'2

**Kitchen** 11'9-8'5

Bathroom 6'3-5'3

**Bedroom One** 11'10-13'1

**Bedroom Two** 13'1-11'10

Small Conservatory 8'5-4'5