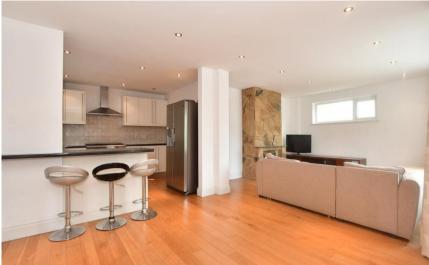

Perry Street, Billericay, CM12

Accommodation Lounge 8.90 x 3.18

Dining area 5.62 x 3.18 Kitchen 3.25 x 2.85 Conservatory 5.80 x 3.97 Bedroom 1 4.50 x 3.38 Bedroom 2 3.25 x 2.85 Bedroom 3 3.51 x 2.34 Bedroom 4 3.30 x 2.85 Bedroom 5 3.38 x 3.25