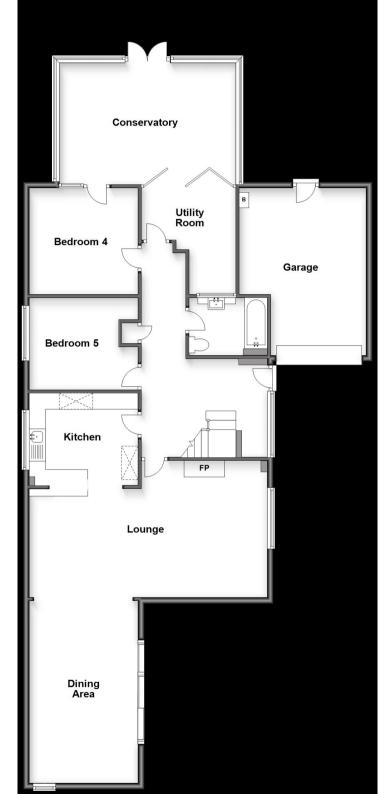

Perry Street, Billericay, CM12

Accommodation Lounge 8.90 x 3.18

Dining area 5.62 x 3.18 Kitchen 3.25 x 2.85 Conservatory 5.80 x 3.97 Bedroom 1 4.50 x 3.38 Bedroom 2 3.25 x 2.85 Bedroom 3 3.51 x 2.34 Bedroom 4 3.30 x 2.85 Bedroom 5 3.38 x 3.25