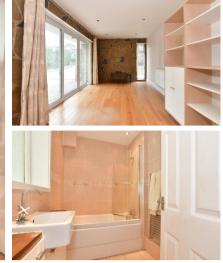

Perry Street, Billericay, CM12







Accommodation Lounge 8.90 x 3.18

Dining area 5.62 x 3.18 Kitchen 3.25 x 2.85 Conservatory 5.80 x 3.97 Bedroom 1 4.50 x 3.38 Bedroom 2 3.25 x 2.85 Bedroom 3 3.51 x 2.34 Bedroom 4 3.30 x 2.85 Bedroom 5 3.38 x 3.25

Bathroom



## Main Features

| Five bedroom       |
|--------------------|
| Detached           |
| Two bathrooms      |
| Two receptions     |
| Drive way & garage |
| Garden             |
|                    |
|                    |

Dep 🚰 Bas

Deposit required is £3,173.08 Basildon District - Council Tax Band Tax Band F

Renting a property is a big commitment and we recommend that you visit the local authority website and these websites which offer helpful information and advice about letting

www.gov.uk/government/publications/how-to-rent

www.gov.uk/private-renting

www.