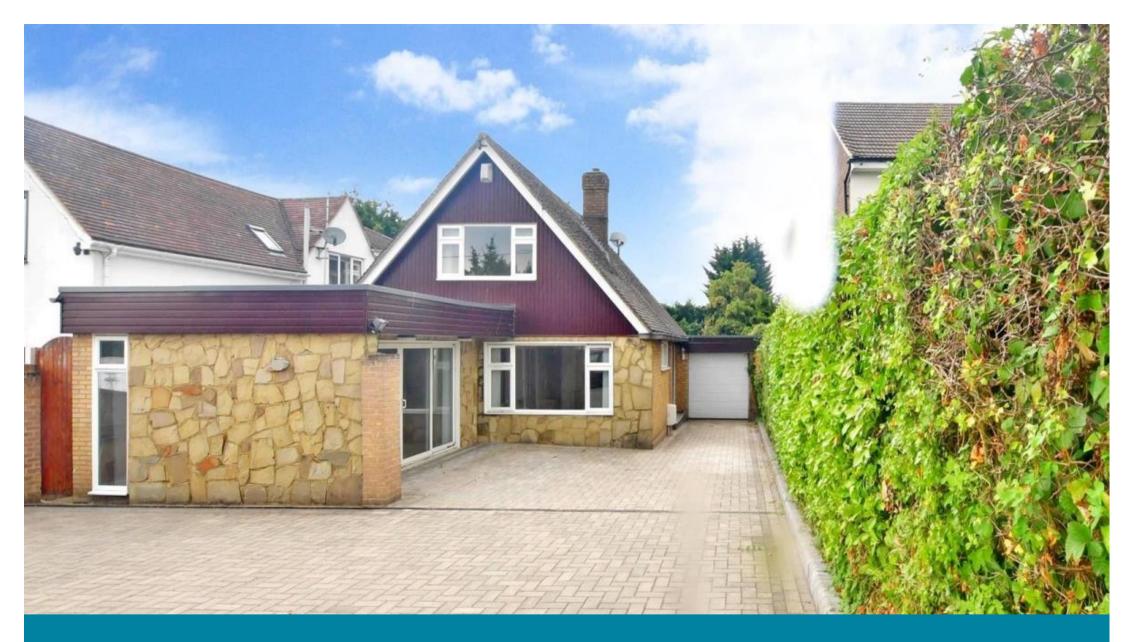

Perry Street, Billericay, CM12

Accommodation Lounge 8.90 x 3.18

Dining area 5.62 x 3.18 Kitchen 3.25 x 2.85 Conservatory 5.80 x 3.97 Bedroom 1 4.50 x 3.38 Bedroom 2 3.25 x 2.85 Bedroom 3 3.51 x 2.34 Bedroom 4 3.30 x 2.85 Bedroom 5 3.38 x 3.25

## Main Features

| Five bedroom       |
|--------------------|
| Detached           |
| Two bathrooms      |
| Two receptions     |
| Drive way & garage |
| Garden             |
|                    |
|                    |