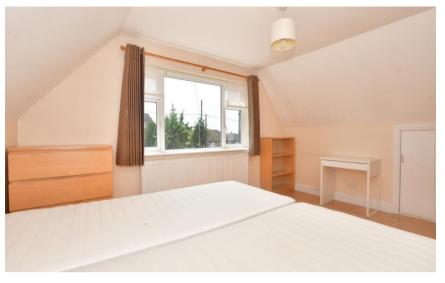

Perry Street, Billericay, CM12

Accommodation Lounge 8.90 x 3.18

Dining area 5.62 x 3.18 Kitchen 3.25 x 2.85 Conservatory 5.80 x 3.97 Bedroom 1 4.50 x 3.38 Bedroom 2 3.25 x 2.85 Bedroom 3 3.51 x 2.34 Bedroom 4 3.30 x 2.85 Bedroom 5 3.38 x 3.25