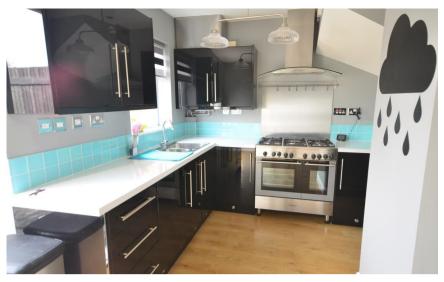

## Accommodation

**Lounge** 6.08 x 3.07

Kitchen/Diner 4.69 x 2.47

Bedroom 1 3.88 x 3.07

**Bedroom 2** 2.80 x 2.77

Bathroom 1.81 x 1.68