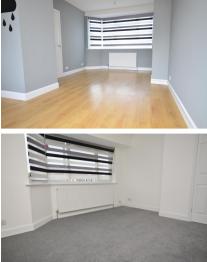

## Accommodation

**Lounge** 6.08 x 3.07

Kitchen/Diner 4.69 x 2.47

Bedroom 1 3.88 x 3.07

**Bedroom 2** 2.80 x 2.77

Bathroom 1.81 x 1.68