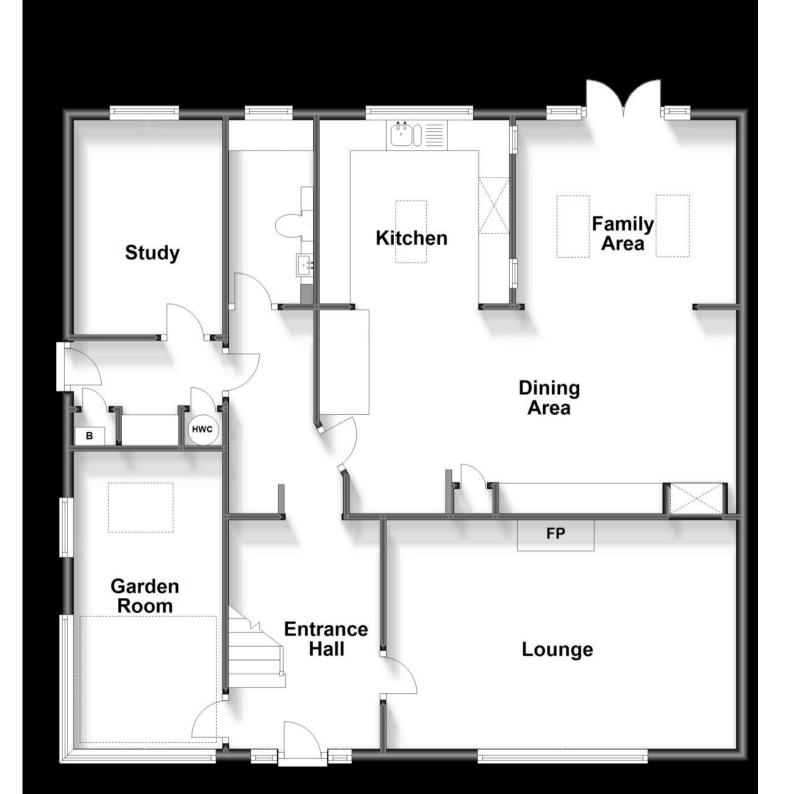

## Accommodation

Entrance Hall Lounge  $5.69 \times 3.76$ Kitchen  $6.61 \times 3.08$ Dining Area  $6.10 \times 3.53$ Family Area  $3.53 \times 2.95$ Cloak room/Utility Room  $2.97 \times 1.42$ Study  $3.53 \times 2.95$ Garden Room  $4.88 \times 2.39$ Landing Bedroom 2  $4.17 \times 3.79$  Bedroom 3  $4.19 \times 2.85$ Bedroom 4  $3.99 \times 2.62$ Bathroom  $3.23 \times 1.73$ Landing Bedroom 1  $5.54 \times 4.47$ Ensuite Bathroom  $2.14 \times 1.68$ Driveway Garage