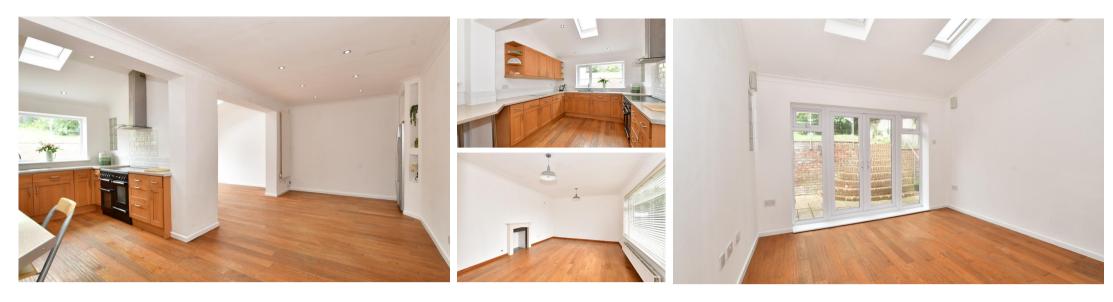

## **Main Features**

- Stunning 4/5 double bedroom extended detached
   21' open plan kitchen/dining area overlooking gardens
- Views over Medway valley
- En-suite bathroom, utility room, downstairs cloakroom
- Relax in the secluded garden with a patio and decked areas will be perfect for entertaining
- Unfurnished

## Accommodation

Entrance Hall Lounge  $5.69 \times 3.76$ Kitchen  $6.61 \times 3.08$ Dining Area  $6.10 \times 3.53$ Family Area  $3.53 \times 2.95$ Cloak room/Utility Room  $2.97 \times 1.42$ Study  $3.53 \times 2.95$ Garden Room  $4.88 \times 2.39$ Landing Bedroom 2  $4.17 \times 3.79$  Bedroom 3  $4.19 \times 2.85$ Bedroom 4  $3.99 \times 2.62$ Bathroom  $3.23 \times 1.73$ Landing Bedroom 1  $5.54 \times 4.47$ Ensuite Bathroom  $2.14 \times 1.68$ Driveway Garage