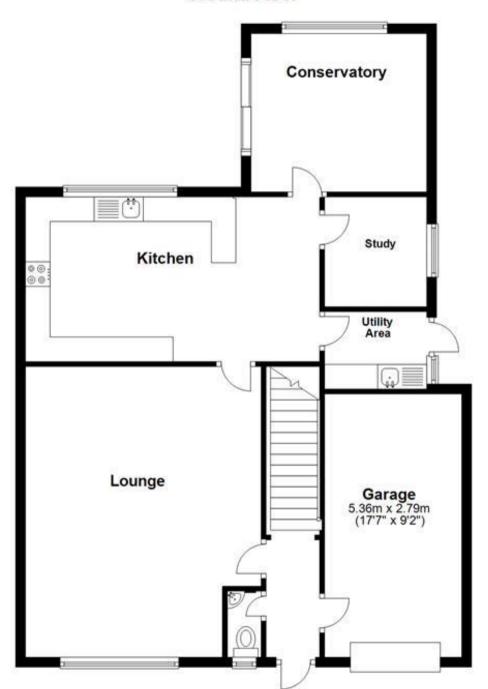

Kitchen Diner 19'02-11'00

Conservatory Room 11'09-10'07

Study Area 7'04-7'04

**Utility Room** 7'03-5'05

Call Portsmouth 023 92653157 ■ cubittandwest.co.uk

## **Ground Floor**