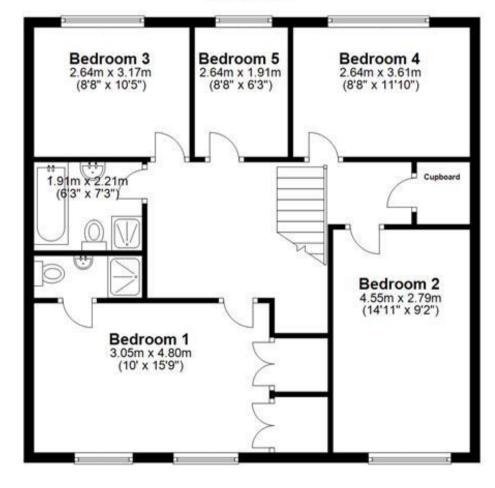

## **Accommodation**

Double Bedroom 1 15'00-10'01

**Double Bedroom 2** 14'11-8'11

**Double Bedroom 3** 10'05-8'08

**Double Bedroom 4** 9'07-8'11

Single Bedroom 1 8'09-6'03

Reception 1 19'05-13'06

Bathroom 1 7'03-6'03

## First Floor