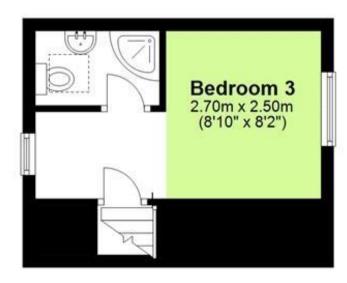

### Accommodation

**Lounge** 9.30 x 2.93

Kitchen/Diner 6.10 x 2.80

**Downstairs Bathroom** 

**Bedroom 1** 3.80 x 1.90

**Bedroom 2** 3 x 3.30

**Bedroom 3** 2.50 x 2.70

Shower Room

## **Second Floor**