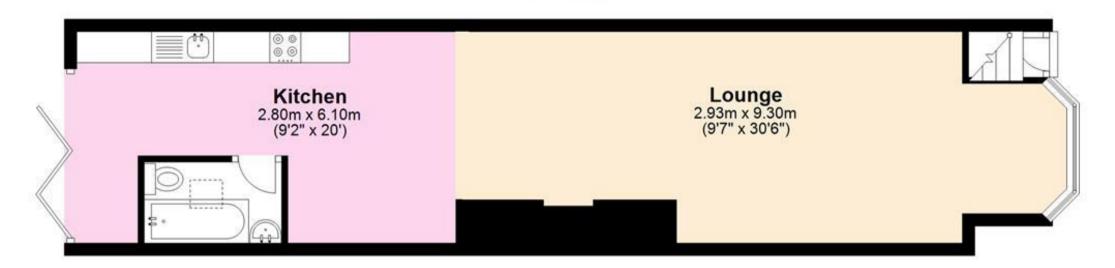

### Accommodation

**Lounge** 9.30 x 2.93

Kitchen/Diner 6.10 x 2.80

**Downstairs Bathroom** 

**Bedroom 1** 3.80 x 1.90

**Bedroom 2** 3 x 3.30

**Bedroom 3** 2.50 x 2.70

Shower Room

# **Ground Floor**