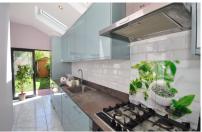

### Accommodation

**Lounge** 9.30 x 2.93

Kitchen/Diner 6.10 x 2.80

**Downstairs Bathroom** 

**Bedroom 1** 3.80 x 1.90

**Bedroom 2** 3 x 3.30

**Bedroom 3** 2.50 x 2.70

Shower Room