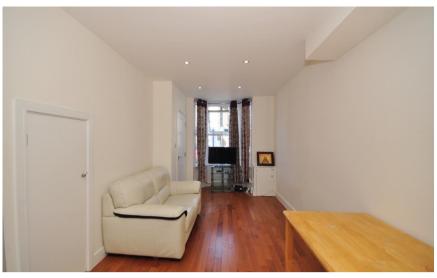

### Accommodation

**Lounge** 9.30 x 2.93

Kitchen/Diner 6.10 x 2.80

**Downstairs Bathroom** 

**Bedroom 1** 3.80 x 1.90

**Bedroom 2** 3 x 3.30

**Bedroom 3** 2.50 x 2.70

Shower Room