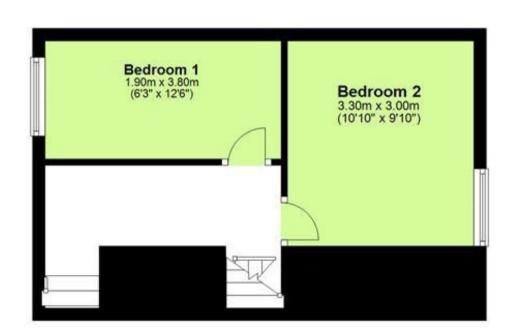

### Accommodation

**Lounge** 9.30 x 2.93

Kitchen/Diner 6.10 x 2.80

**Downstairs Bathroom** 

**Bedroom 1** 3.80 x 1.90

**Bedroom 2** 3 x 3.30

**Bedroom 3** 2.50 x 2.70

Shower Room

# **First Floor**