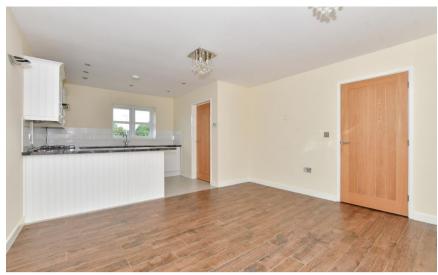

## Accommodation **Entrance Hallway**

**Lounge** 6.5 x 4.1

Kitchen/Diner 6.5 x 4.1

Utility Space 2.9 x 1.8

WC

Landing

Master Bedroom 4.6 x 4.2

En-Suite Shower Room 2.8 x 1.7