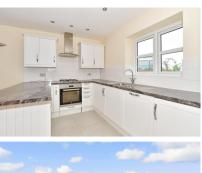

## Accommodation **Entrance Hallway**

**Lounge** 6.5 x 4.1

Kitchen/Diner 6.5 x 4.1

Utility Space 2.9 x 1.8

WC

Landing

Master Bedroom 4.6 x 4.2

En-Suite Shower Room 2.8 x 1.7