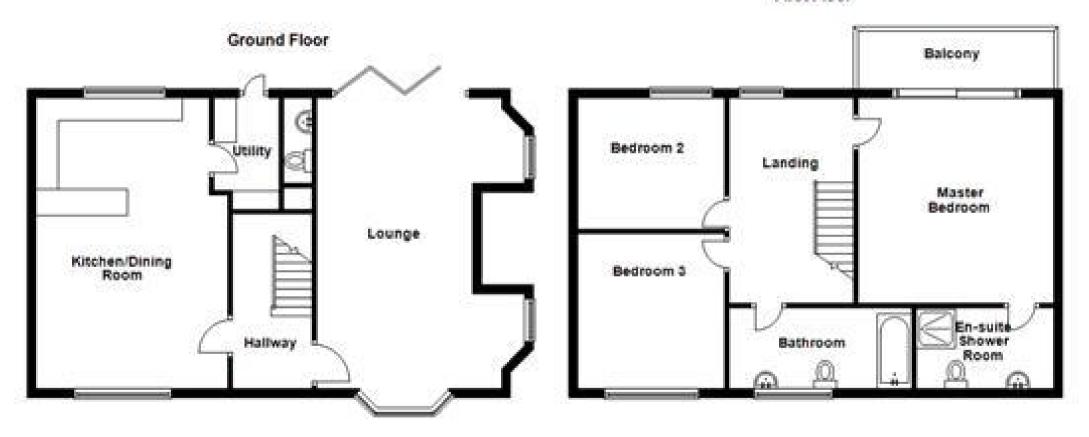

## Accommodation **Entrance Hallway**

**Lounge** 6.5 x 4.1

Kitchen/Diner 6.5 x 4.1

Utility Space 2.9 x 1.8

WC

Landing

Master Bedroom 4.6 x 4.2

En-Suite Shower Room 2.8 x 1.7

Balcony

**Bedroom 2** 2.7 x 3.2

**Bedroom 3** 3.7 x 3.1

Call Thanet 01843 597600 ■ wardsofkent.co.uk

## First Floor