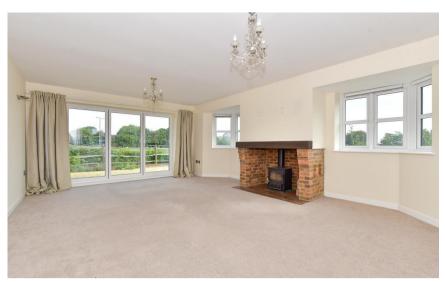

## Accommodation **Entrance Hallway**

**Lounge** 6.5 x 4.1

Kitchen/Diner 6.5 x 4.1

Utility Space 2.9 x 1.8

WC

Landing

Master Bedroom 4.6 x 4.2

En-Suite Shower Room 2.8 x 1.7