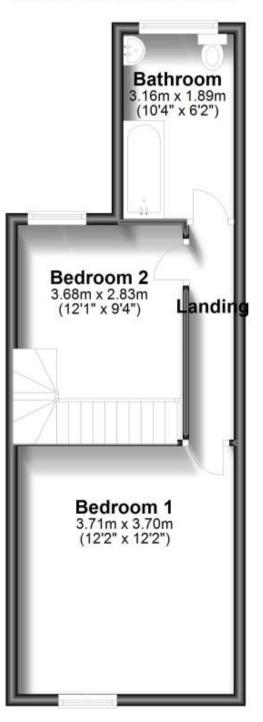

# Accommodation

Lounge 4.94 x 3.70 Dining Room 2.98 x 3.29 Kitchen 3.16 x 1.89 Bedroom 1 3.71 x 3.06 Bedroom 2 2.94 x 3.08 Bathroom 2.83 x 1.87

## First Floor Approx. 33.9 sq. metres (364.4 sq. feet)