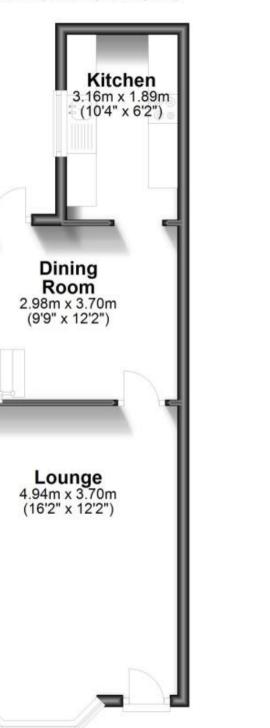

# Accommodation

Lounge 4.94 x 3.70 Dining Room 2.98 x 3.29 Kitchen 3.16 x 1.89 Bedroom 1 3.71 x 3.06 Bedroom 2 2.94 x 3.08 Bathroom 2.83 x 1.87

## Ground Floor Approx. 36.1 sq. metres (388.5 sq. feet)