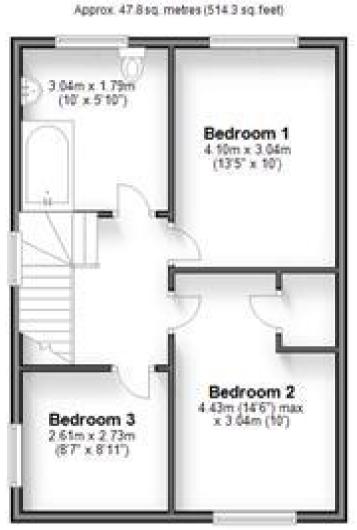

## Accommodation

**Lounge - diner** 8.85 x 4.53

**Kitchen** 6.29 x 5.93

Shower room

Utility room

Bedroom 1 4.58 x 4.43

**Bedroom 2** 4.10 x 2.64

Bedroom 3

## Ground Floor

Approx. 111.9 sq. metres (1204.9 sq. feet)

First Floor