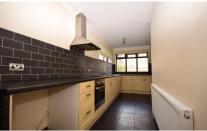

## Accommodation

**Lounge - diner** 8.85 x 4.53

**Kitchen** 6.29 x 5.93

Shower room

Utility room

Bedroom 1 4.58 x 4.43

**Bedroom 2** 4.10 x 2.64

Bedroom 3