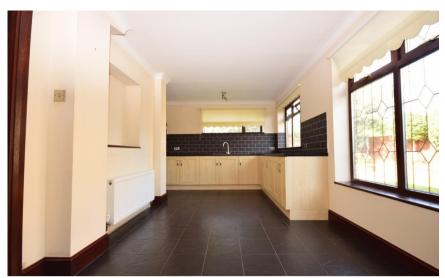

## Accommodation

**Lounge - diner** 8.85 x 4.53

**Kitchen** 6.29 x 5.93

Shower room

Utility room

Bedroom 1 4.58 x 4.43

**Bedroom 2** 4.10 x 2.64

Bedroom 3