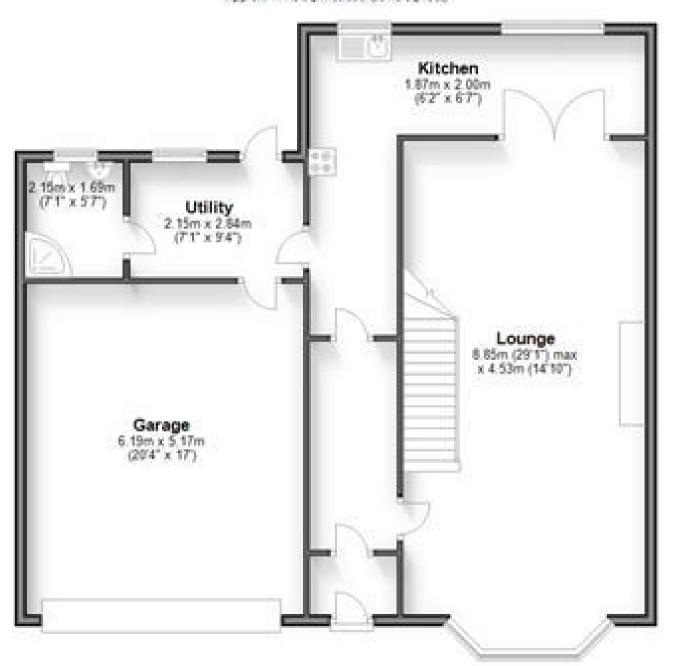

## Accommodation

**Lounge - diner** 8.85 x 4.53

**Kitchen** 6.29 x 5.93

Shower room

Utility room

Bedroom 1 4.58 x 4.43

**Bedroom 2** 4.10 x 2.64

Bedroom 3

## Ground Floor

Approx. 111.9 sq. metres (1204.9 sq. feet)

First Floor