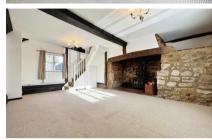

# Accommodation

**Lounge** 5.96 x 3.74

**Dining room** 4.21 x 2.63

**Kitchen** 4.21 x 3.23

WC

Bedroom 1 3.69 x 3.26

Bedroom 2 4.15 x 3.26

Bedroom 3 4.32 x 3.60