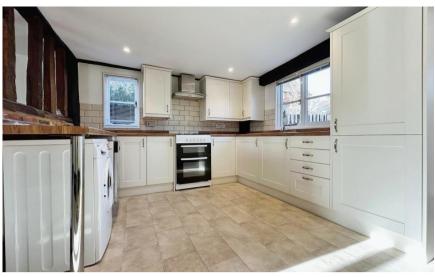

# Accommodation

**Lounge** 5.96 x 3.74

**Dining room** 4.21 x 2.63

**Kitchen** 4.21 x 3.23

WC

Bedroom 1 3.69 x 3.26

Bedroom 2 4.15 x 3.26

Bedroom 3 4.32 x 3.60

# Kitchen 3.23m x 4.21m (10'7" x 13'10") Lounge 5.96m x 3.74m (19'7" x 12'3") Dining Room 2.63m x 4.21m (8'8" x 13'10")