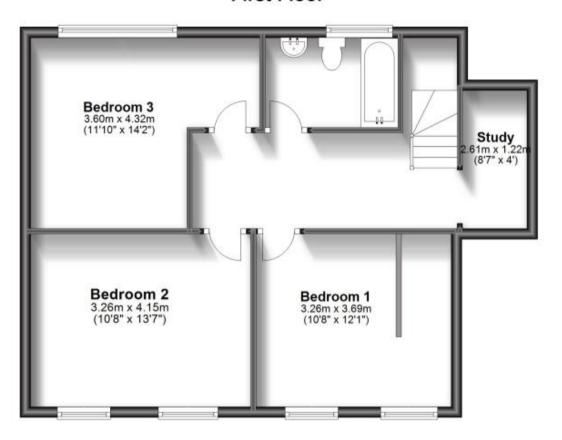

# Accommodation

**Lounge** 5.96 x 3.74

**Dining room** 4.21 x 2.63

**Kitchen** 4.21 x 3.23

WC

Bedroom 1 3.69 x 3.26

Bedroom 2 4.15 x 3.26

Bedroom 3 4.32 x 3.60

# First Floor