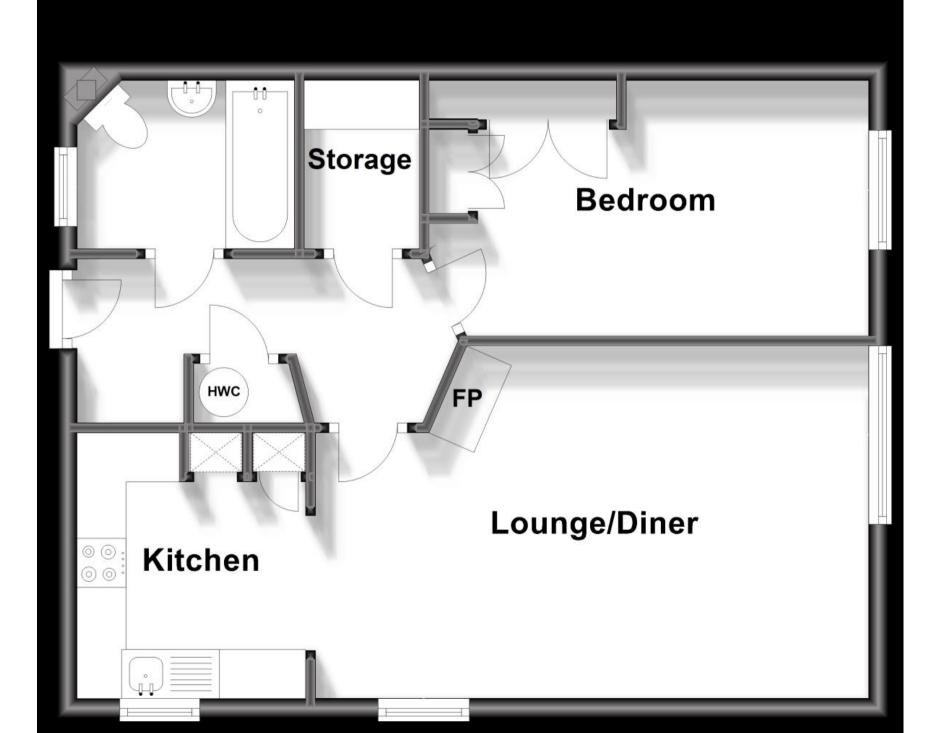

## Accommodation

**Lounge -diner** 5.59 x 3.56

**Kitchen** 2.64 x 2.34 **Bedroom** 4.50 x 2.57

**Bathroom** 

IMPORTANT INFORMATION: Please contact our Lettings Team who will confirm the total costs involved in renting this property. For clarifcation, we wish to inform the prospective tenant that we have prepared these details as a general guide. The agent has not carried out a detailed survey nor tested the servicies, appliances, or specific fittings (unless otherwise stated), and no warranty can be given as to their condition. All room measurements are taken at floor level. We strongly recommend that all the information which we provide about the property is verified by yourself and your advisers. The contents of this publication are © Dougls Allen, 2015. Dougls Allen is a trading name of Arun Estates Limited Registered in England No. 2597969