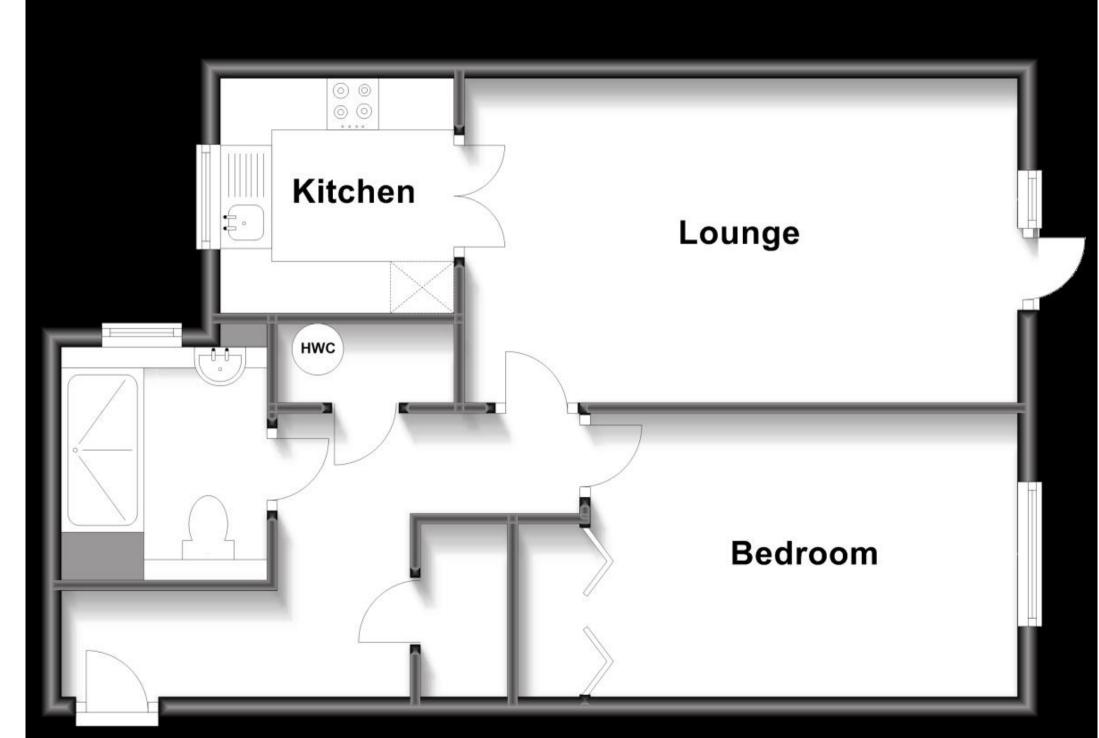

## **Accommodation**

**Entrance Hallway** 

Lounge 20'11 x 14'2

**Kitchen** 9'9 x 8'7

Bedroom 17'11 x 15'10

**Bathroom** 

**Communal Gardens** 

Allocated Parking