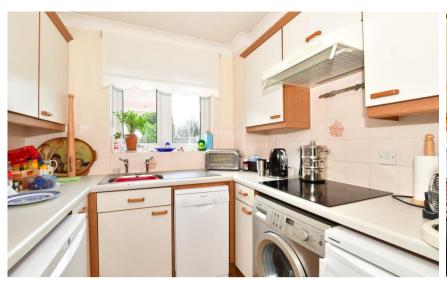

## **Accommodation**

**Entrance Hallway** 

Lounge 20'11 x 14'2

**Kitchen** 9'9 x 8'7

Bedroom 17'11 x 15'10

**Bathroom** 

**Communal Gardens** 

Allocated Parking