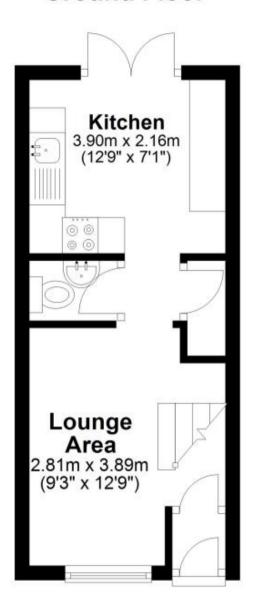

## **Accommodation**

**Porch** 

**Lounge** 3.89m x 2.82m

Cloakroom

**Kitchen** 3.89m x 2.16m

Upstairs

Bedroom One 3.91m x 2.8m Bedroom Two 3.89m x 2.16m

Bathroom Garden

## **Ground Floor**