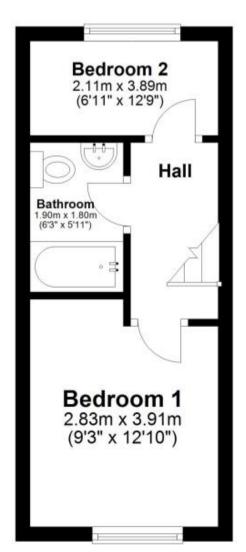

## **Accommodation**

**Porch** 

**Lounge** 3.89m x 2.82m

Cloakroom

**Kitchen** 3.89m x 2.16m

Upstairs

Bedroom One 3.91m x 2.8m Bedroom Two 3.89m x 2.16m

Bathroom Garden

## **First Floor**